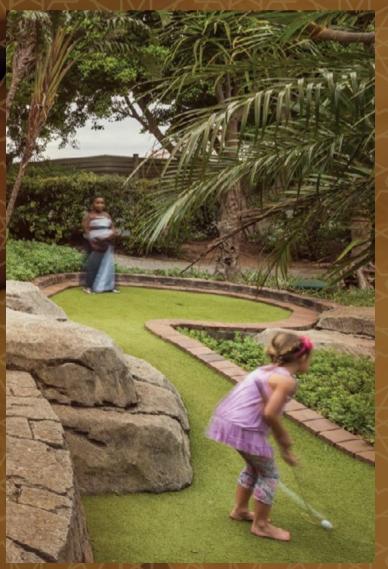

## MINI GOLF

Grab the family and hit the greens of this challenging mini golf course. Putt your way through all the winding greens and water hazards. A game of skill and plenty of fun too.