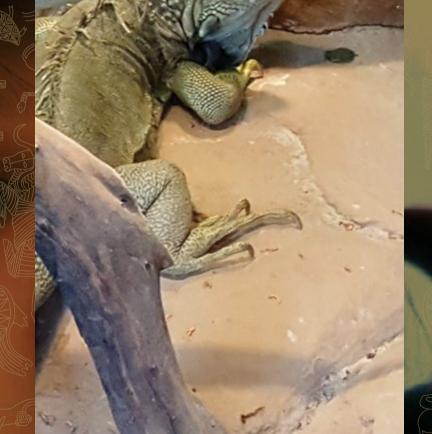

# WILDTHINGZ

Spot an abundance of exotic reptiles and indigenous birds at the fascinating WildThingz bird and reptile park, home to an animal rehabilitation centre and café. WildThingz offers a uniquely educational yet entertaining experience in a tranquil jungle-like setting, making it the perfect hangout for the whole family.