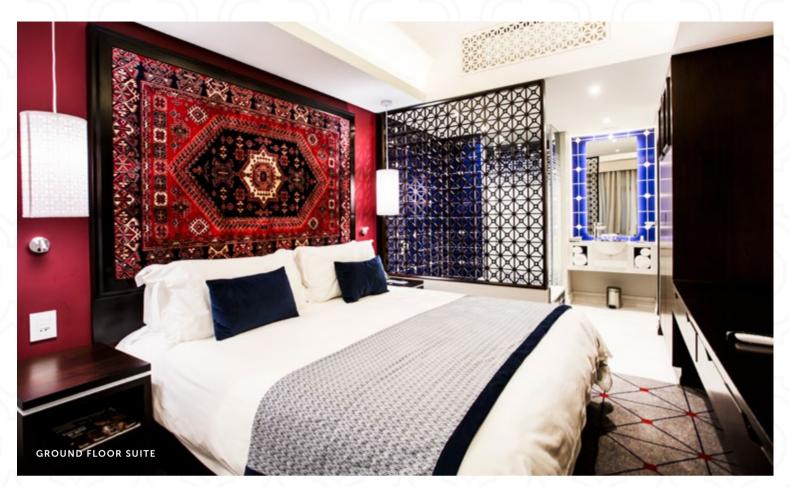

# MYSTICAL MOROCCAN MARVELS

Meropa offers Moroccan-chic accommodation with 60 luxury rooms that keep you coming back for more with its good looks and generous charm. All rooms (except for twin rooms) have king size beds.

### **IN-ROOM FACILITIES**

In-room Dining
Air Conditioning
Electronic Safe
En-suite Bathroom
Hairdryer
International Direct Dial
Mini Bar (Available in suites and on request
for standard king rooms)
Tea and Coffee making facilities
Telephone
Satellite TV
Universal Adaptor Socket
Voltage 220V
WiFi
Writing Desk