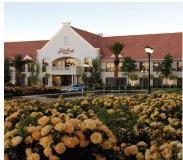

#### Accommodation

#### Total: 80 rooms

- 14 x Double rooms 28m² Double size bed, separate bath and shower facilities, can be inter-leading to a twin room. Pull out double sleeper sofa.
- 14 x Standard Twin rooms 28m² Twin beds side by side. Separate bath and shower facilities. Pull out double sleeper sofa.
- 4 x Standard Suites 80m² Double size bed. Separate lounge and dining room table, guest toilet, separate bath and shower facilities. Pull out double sleeper sofa.
- 2 x Accessible rooms 28m² Double size bed, shower facilities with hand rails, can be inter-leading with a twin room. Pull out double sleeper sofa.
- 46 x Double Complex 28m² Double size bed, overlooking the Casino complex. Separate bath and shower facilities. Pull out double sleeper sofa.