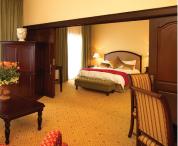

#### Total: 80 rooms

- 14 x Double rooms 28m² Double size bed, separate bath and shower facilities, can be inter-leading to a twin room. Pull out double sleeper sofa.
- 14 x Standard Twin rooms 28m² Twin beds side by side. Separate bath and shower facilities. Pull out double sleeper sofa.
- 4 x Standard Suites 80m² Double size bed. Separate lounge and dining room table, guest toilet, separate bath and shower facilities. Pull out double sleeper sofa.
- 2 x Accessible rooms 28m² Double size bed, shower facilities with hand rails, can be inter-leading with a twin room. Pull out double sleeper sofa.
- 46 x Double Complex 28m² Double size bed, overlooking the Casino complex. Separate bath and shower facilities. Pull out double sleeper sofa.