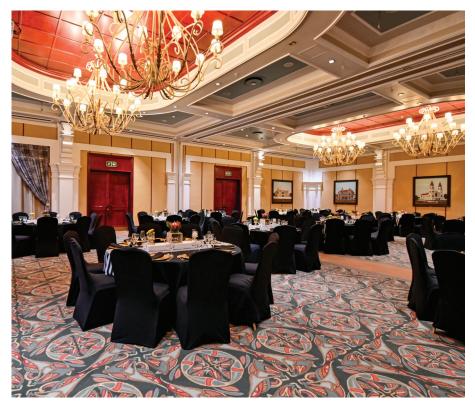

#### **Event and Entertainment Venues**

- Windmill Casino houses some of the very best conference venues in Bloemfontein. Perfect for small
  events to grand affairs, there's a conference venue, meeting room or reception venue that's perfect
  for your event.
- Eiffel & Versailles Rooms great for boardroom meetings or strategic planning sessions, these two meetings rooms can be joined together for bigger group sessions and think tanks.
- Lodge Boardroom a small venue that's perfect for important group meetings, allowing you to host your meeting in comfort and style.
- Windmill A & B can be utilised as two small venues, or joined together to create a big ballroom ideal for small weddings or a birthday bash.

| Venue                     | Banquet<br>Buffet | Banquet<br>Served | Boardroom | Cinema | Cocktail | Dance<br>Buffet | Dance<br>Served | Schoolroom | U-Shaped |
|---------------------------|-------------------|-------------------|-----------|--------|----------|-----------------|-----------------|------------|----------|
| Diamond Lil's             | -                 | -                 | -         | -      | 180      | -               | -               | -          | -        |
| Eiffel & Versailles Rooms | -                 | 25                | -         | 40     | 25       | -               | -               | 30         | 25       |
| Lodge Boardroom           | -                 | 16                | -         | 20     | 15       | -               | -               | 16         | 14       |
| Windmill A & B            | -                 | 150               | -         | 250    | 200      | -               | -               | 170        | 90       |