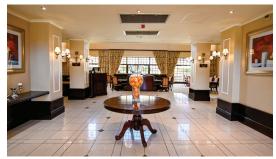

#### Accommodation

#### Total: 80 rooms

- 14 x Double rooms 28m² Double size bed, separate bath and shower facilities, can be inter-leading to a twin room. Pull out double sleeper sofa.
- 14 x Standard Twin rooms 28m² Twin beds side by side. Separate bath and shower facilities. Pull out double sleeper sofa.
- 4 x Standard Suites 80m² Double size bed. Separate lounge and dining room table, guest toilet, separate bath and shower facilities. Pull out double sleeper sofa.
- 2 x Accessible rooms 28m² Double size bed, shower facilities with hand rails, can be inter-leading with a twin room. Pull out double sleeper sofa.
- 46 x Double Complex 28m² Double size bed, overlooking the Casino complex. Separate bath and shower facilities. Pull out double sleeper sofa.