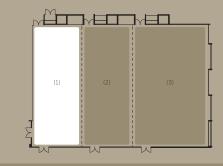

#### OPTIMA BALLROOM (1)

#### EXEMPLAR BALLROOM (2)

| 18L x 8W x 3.<br>144m² | 62H |    |
|------------------------|-----|----|
| BANQUET                |     | 90 |
| DANCEFLOOR             | 93  | 80 |

#### PARAGON BALLROOM (3)

#### VERTEX CONFERENCE ROOM (1)

#### ZENITH CONFERENCE ROOM (2)

| 14L x 8W x 3.60H<br>112m² |                                                                                                                                                                                                                                                                                                                                                                                                                                                                                                                                                                                                                                                                                                                                                                                                                                                                                                                                                                                                                                                                                                                                                                                                                                                                                                                                                                                                                                                                                                                                                                                                                                                                                                                                                                                                                                                                                                                                                                                                                                                                                                                                |    |  |  |
|---------------------------|--------------------------------------------------------------------------------------------------------------------------------------------------------------------------------------------------------------------------------------------------------------------------------------------------------------------------------------------------------------------------------------------------------------------------------------------------------------------------------------------------------------------------------------------------------------------------------------------------------------------------------------------------------------------------------------------------------------------------------------------------------------------------------------------------------------------------------------------------------------------------------------------------------------------------------------------------------------------------------------------------------------------------------------------------------------------------------------------------------------------------------------------------------------------------------------------------------------------------------------------------------------------------------------------------------------------------------------------------------------------------------------------------------------------------------------------------------------------------------------------------------------------------------------------------------------------------------------------------------------------------------------------------------------------------------------------------------------------------------------------------------------------------------------------------------------------------------------------------------------------------------------------------------------------------------------------------------------------------------------------------------------------------------------------------------------------------------------------------------------------------------|----|--|--|
| BANQUET                   | Contraction of the second seco | 60 |  |  |
| DANCEFLOOR                | 83                                                                                                                                                                                                                                                                                                                                                                                                                                                                                                                                                                                                                                                                                                                                                                                                                                                                                                                                                                                                                                                                                                                                                                                                                                                                                                                                                                                                                                                                                                                                                                                                                                                                                                                                                                                                                                                                                                                                                                                                                                                                                                                             | 40 |  |  |

#### VERTEX+ZENITH CONFERENCE ROOMS

(1)

(1)

(2)

(2)

(2)

(3)

(3)

| LENGTH | WIDTH                                                    | SQM                                                       | HEIGHT                                                                                    | BANQUET                                                                                                                           | DANCE FLOOR                                                                                                                                                 | TOTAL                                                                                                                                                                                                                                                                                                                                                     |
|--------|----------------------------------------------------------|-----------------------------------------------------------|-------------------------------------------------------------------------------------------|-----------------------------------------------------------------------------------------------------------------------------------|-------------------------------------------------------------------------------------------------------------------------------------------------------------|-----------------------------------------------------------------------------------------------------------------------------------------------------------------------------------------------------------------------------------------------------------------------------------------------------------------------------------------------------------|
| 18     | 8                                                        | 144                                                       | 3,62                                                                                      | 90                                                                                                                                | 80                                                                                                                                                          |                                                                                                                                                                                                                                                                                                                                                           |
| 18     | 8                                                        | 144                                                       | 3,62                                                                                      | 90                                                                                                                                | 80                                                                                                                                                          |                                                                                                                                                                                                                                                                                                                                                           |
| 18     | 11                                                       | 198                                                       | 3,62                                                                                      | 150                                                                                                                               | 120                                                                                                                                                         |                                                                                                                                                                                                                                                                                                                                                           |
| 18     | 27                                                       | 486                                                       | 3,62                                                                                      | 400                                                                                                                               | 300                                                                                                                                                         |                                                                                                                                                                                                                                                                                                                                                           |
| 18     | 16                                                       | 288                                                       | 3,62                                                                                      | 180                                                                                                                               | 160                                                                                                                                                         |                                                                                                                                                                                                                                                                                                                                                           |
| 18     | 19                                                       | 342                                                       | 3,62                                                                                      | 220                                                                                                                               | 200                                                                                                                                                         |                                                                                                                                                                                                                                                                                                                                                           |
| 14     | 8                                                        | 112                                                       | 3,6                                                                                       | 60                                                                                                                                | 40                                                                                                                                                          |                                                                                                                                                                                                                                                                                                                                                           |
| 14     | 8                                                        | 112                                                       | 3,6                                                                                       | 60                                                                                                                                | 40                                                                                                                                                          |                                                                                                                                                                                                                                                                                                                                                           |
| 14     | 16                                                       | 224                                                       | 3,6                                                                                       | 120                                                                                                                               | 80                                                                                                                                                          |                                                                                                                                                                                                                                                                                                                                                           |
|        |                                                          |                                                           |                                                                                           |                                                                                                                                   |                                                                                                                                                             | 371                                                                                                                                                                                                                                                                                                                                                       |
|        | 18<br>18<br>18<br>18<br>18<br>18<br>18<br>18<br>14<br>14 | 18 8   18 8   18 11   18 27   18 16   18 19   14 8   14 8 | 18 8 144   18 8 144   18 11 198   18 27 486   18 16 288   18 19 342   14 8 112   14 8 112 | 18 8 144 3,62   18 8 144 3,62   18 11 198 3,62   18 27 486 3,62   18 16 288 3,62   18 19 342 3,62   18 19 342 3,62   14 8 112 3,6 | 18 8 144 3,62 90   18 8 144 3,62 90   18 11 198 3,62 150   18 27 486 3,62 400   18 16 288 3,62 180   18 19 342 3,62 220   14 8 112 3,6 60   14 8 112 3,6 60 | 18   8   144   3,62   90   80     18   8   144   3,62   90   80     18   8   144   3,62   90   80     18   8   144   3,62   90   80     18   11   198   3,62   150   120     18   27   486   3,62   400   300     18   16   288   3,62   180   160     18   19   342   3,62   220   200     14   8   112   3,6   60   40     14   8   112   3,6   60   40 |