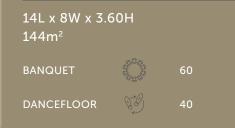

#### VERTEX CONFERENCE ROOM (1)

#### ZENITH CONFERENCE ROOM (2)

| 14L x 8W x 3.60H<br>112m² |                                                                                                                                                                                                                                                                                                                                                                                                                                                                                                                                                                                                                                                                                                                                                                                                                                                                                                                                                                                                                                                                                                                                                                                                                                                                                                                                                                                                                                                                                                                                                                                                                                                                                                                                                                                                                                                                                                                                                                                                                                                                                                                                |    |  |  |
|---------------------------|--------------------------------------------------------------------------------------------------------------------------------------------------------------------------------------------------------------------------------------------------------------------------------------------------------------------------------------------------------------------------------------------------------------------------------------------------------------------------------------------------------------------------------------------------------------------------------------------------------------------------------------------------------------------------------------------------------------------------------------------------------------------------------------------------------------------------------------------------------------------------------------------------------------------------------------------------------------------------------------------------------------------------------------------------------------------------------------------------------------------------------------------------------------------------------------------------------------------------------------------------------------------------------------------------------------------------------------------------------------------------------------------------------------------------------------------------------------------------------------------------------------------------------------------------------------------------------------------------------------------------------------------------------------------------------------------------------------------------------------------------------------------------------------------------------------------------------------------------------------------------------------------------------------------------------------------------------------------------------------------------------------------------------------------------------------------------------------------------------------------------------|----|--|--|
| BANQUET                   | Contraction of the second seco | 60 |  |  |
| DANCEFLOOR                | 83                                                                                                                                                                                                                                                                                                                                                                                                                                                                                                                                                                                                                                                                                                                                                                                                                                                                                                                                                                                                                                                                                                                                                                                                                                                                                                                                                                                                                                                                                                                                                                                                                                                                                                                                                                                                                                                                                                                                                                                                                                                                                                                             | 40 |  |  |

| LENGTH | WIDTH                                                    | SQM                                                       | HEIGHT                                                                                    | BANQUET                                                                                                                           | DANCE FLOOR                                                                                                                                                 | TOTAL                                                                                                                                                                                                                                                                                                                                                     |
|--------|----------------------------------------------------------|-----------------------------------------------------------|-------------------------------------------------------------------------------------------|-----------------------------------------------------------------------------------------------------------------------------------|-------------------------------------------------------------------------------------------------------------------------------------------------------------|-----------------------------------------------------------------------------------------------------------------------------------------------------------------------------------------------------------------------------------------------------------------------------------------------------------------------------------------------------------|
| 18     | 8                                                        | 144                                                       | 3,62                                                                                      | 90                                                                                                                                | 80                                                                                                                                                          |                                                                                                                                                                                                                                                                                                                                                           |
| 18     | 8                                                        | 144                                                       | 3,62                                                                                      | 90                                                                                                                                | 80                                                                                                                                                          |                                                                                                                                                                                                                                                                                                                                                           |
| 18     | 11                                                       | 198                                                       | 3,62                                                                                      | 150                                                                                                                               | 120                                                                                                                                                         |                                                                                                                                                                                                                                                                                                                                                           |
| 18     | 27                                                       | 486                                                       | 3,62                                                                                      | 400                                                                                                                               | 300                                                                                                                                                         |                                                                                                                                                                                                                                                                                                                                                           |
| 18     | 16                                                       | 288                                                       | 3,62                                                                                      | 180                                                                                                                               | 160                                                                                                                                                         |                                                                                                                                                                                                                                                                                                                                                           |
| 18     | 19                                                       | 342                                                       | 3,62                                                                                      | 220                                                                                                                               | 200                                                                                                                                                         |                                                                                                                                                                                                                                                                                                                                                           |
| 14     | 8                                                        | 112                                                       | 3,6                                                                                       | 60                                                                                                                                | 40                                                                                                                                                          |                                                                                                                                                                                                                                                                                                                                                           |
| 14     | 8                                                        | 112                                                       | 3,6                                                                                       | 60                                                                                                                                | 40                                                                                                                                                          |                                                                                                                                                                                                                                                                                                                                                           |
| 14     | 16                                                       | 224                                                       | 3,6                                                                                       | 120                                                                                                                               | 80                                                                                                                                                          |                                                                                                                                                                                                                                                                                                                                                           |
|        |                                                          |                                                           |                                                                                           |                                                                                                                                   |                                                                                                                                                             | 371                                                                                                                                                                                                                                                                                                                                                       |
|        | 18<br>18<br>18<br>18<br>18<br>18<br>18<br>18<br>14<br>14 | 18 8   18 8   18 11   18 27   18 16   18 19   14 8   14 8 | 18 8 144   18 8 144   18 11 198   18 27 486   18 16 288   18 19 342   14 8 112   14 8 112 | 18 8 144 3,62   18 8 144 3,62   18 11 198 3,62   18 27 486 3,62   18 16 288 3,62   18 19 342 3,62   18 19 342 3,62   14 8 112 3,6 | 18 8 144 3,62 90   18 8 144 3,62 90   18 11 198 3,62 150   18 27 486 3,62 400   18 16 288 3,62 180   18 19 342 3,62 220   14 8 112 3,6 60   14 8 112 3,6 60 | 18   8   144   3,62   90   80     18   8   144   3,62   90   80     18   8   144   3,62   90   80     18   8   144   3,62   90   80     18   11   198   3,62   150   120     18   27   486   3,62   400   300     18   16   288   3,62   180   160     18   19   342   3,62   220   200     14   8   112   3,6   60   40     14   8   112   3,6   60   40 |