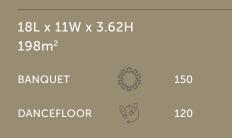

#### PARAGON BALLROOM (3)

| LENGTH | WIDTH                                                    | SQM                                                       | HEIGHT                                                                                    | BANQUET                                                                                                                           | DANCE FLOOR                                                                                                                                                 | TOTAL                                                                                                                                                                                                                                                                                                                                                     |
|--------|----------------------------------------------------------|-----------------------------------------------------------|-------------------------------------------------------------------------------------------|-----------------------------------------------------------------------------------------------------------------------------------|-------------------------------------------------------------------------------------------------------------------------------------------------------------|-----------------------------------------------------------------------------------------------------------------------------------------------------------------------------------------------------------------------------------------------------------------------------------------------------------------------------------------------------------|
| 18     | 8                                                        | 144                                                       | 3,62                                                                                      | 90                                                                                                                                | 80                                                                                                                                                          |                                                                                                                                                                                                                                                                                                                                                           |
| 18     | 8                                                        | 144                                                       | 3,62                                                                                      | 90                                                                                                                                | 80                                                                                                                                                          |                                                                                                                                                                                                                                                                                                                                                           |
| 18     | 11                                                       | 198                                                       | 3,62                                                                                      | 150                                                                                                                               | 120                                                                                                                                                         |                                                                                                                                                                                                                                                                                                                                                           |
| 18     | 27                                                       | 486                                                       | 3,62                                                                                      | 400                                                                                                                               | 300                                                                                                                                                         |                                                                                                                                                                                                                                                                                                                                                           |
| 18     | 16                                                       | 288                                                       | 3,62                                                                                      | 180                                                                                                                               | 160                                                                                                                                                         |                                                                                                                                                                                                                                                                                                                                                           |
| 18     | 19                                                       | 342                                                       | 3,62                                                                                      | 220                                                                                                                               | 200                                                                                                                                                         |                                                                                                                                                                                                                                                                                                                                                           |
| 14     | 8                                                        | 112                                                       | 3,6                                                                                       | 60                                                                                                                                | 40                                                                                                                                                          |                                                                                                                                                                                                                                                                                                                                                           |
| 14     | 8                                                        | 112                                                       | 3,6                                                                                       | 60                                                                                                                                | 40                                                                                                                                                          |                                                                                                                                                                                                                                                                                                                                                           |
| 14     | 16                                                       | 224                                                       | 3,6                                                                                       | 120                                                                                                                               | 80                                                                                                                                                          |                                                                                                                                                                                                                                                                                                                                                           |
|        |                                                          |                                                           |                                                                                           |                                                                                                                                   |                                                                                                                                                             | 371                                                                                                                                                                                                                                                                                                                                                       |
|        | 18<br>18<br>18<br>18<br>18<br>18<br>18<br>18<br>14<br>14 | 18 8   18 8   18 11   18 27   18 16   18 19   14 8   14 8 | 18 8 144   18 8 144   18 11 198   18 27 486   18 16 288   18 19 342   14 8 112   14 8 112 | 18 8 144 3,62   18 8 144 3,62   18 11 198 3,62   18 27 486 3,62   18 16 288 3,62   18 19 342 3,62   18 19 342 3,62   14 8 112 3,6 | 18 8 144 3,62 90   18 8 144 3,62 90   18 11 198 3,62 150   18 27 486 3,62 400   18 16 288 3,62 180   18 19 342 3,62 220   14 8 112 3,6 60   14 8 112 3,6 60 | 18   8   144   3,62   90   80     18   8   144   3,62   90   80     18   8   144   3,62   90   80     18   8   144   3,62   90   80     18   11   198   3,62   150   120     18   27   486   3,62   400   300     18   16   288   3,62   180   160     18   19   342   3,62   220   200     14   8   112   3,6   60   40     14   8   112   3,6   60   40 |