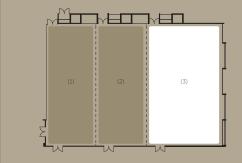

#### VERTEX CONFERENCE ROOM (1)

#### ZENITH CONFERENCE ROOM (2)

| 14L x 8W x 3.60H<br>112m² |                                                                                                                                                                                                                                                                                                                                                                                                                                                                                                                                                                                                                                                                                                                                                                                                                                                                                                                                                                                                                                                                                                                                                                                                                                                                                                                                                                                                                                                                                                                                                                                                                                                                                                                                                                                                                                                                                                                                                                                                                                                                                                                                |    |  |  |
|---------------------------|--------------------------------------------------------------------------------------------------------------------------------------------------------------------------------------------------------------------------------------------------------------------------------------------------------------------------------------------------------------------------------------------------------------------------------------------------------------------------------------------------------------------------------------------------------------------------------------------------------------------------------------------------------------------------------------------------------------------------------------------------------------------------------------------------------------------------------------------------------------------------------------------------------------------------------------------------------------------------------------------------------------------------------------------------------------------------------------------------------------------------------------------------------------------------------------------------------------------------------------------------------------------------------------------------------------------------------------------------------------------------------------------------------------------------------------------------------------------------------------------------------------------------------------------------------------------------------------------------------------------------------------------------------------------------------------------------------------------------------------------------------------------------------------------------------------------------------------------------------------------------------------------------------------------------------------------------------------------------------------------------------------------------------------------------------------------------------------------------------------------------------|----|--|--|
| BANQUET                   | Contraction of the second seco | 60 |  |  |
| DANCEFLOOR                | 83                                                                                                                                                                                                                                                                                                                                                                                                                                                                                                                                                                                                                                                                                                                                                                                                                                                                                                                                                                                                                                                                                                                                                                                                                                                                                                                                                                                                                                                                                                                                                                                                                                                                                                                                                                                                                                                                                                                                                                                                                                                                                                                             | 40 |  |  |

#### VERTEX+ZENITH CONFERENCE ROOMS

(1)

(1)

(2)

(2)

(2)

(3)

(3)

| LENGTH | WIDTH                                                    | SQM                                                       | HEIGHT                                                                                    | BANQUET                                                                                                                           | DANCE FLOOR                                                                                                                                                 | TOTAL                                                                                                                                                                                                                                                                                                                                                     |
|--------|----------------------------------------------------------|-----------------------------------------------------------|-------------------------------------------------------------------------------------------|-----------------------------------------------------------------------------------------------------------------------------------|-------------------------------------------------------------------------------------------------------------------------------------------------------------|-----------------------------------------------------------------------------------------------------------------------------------------------------------------------------------------------------------------------------------------------------------------------------------------------------------------------------------------------------------|
| 18     | 8                                                        | 144                                                       | 3,62                                                                                      | 90                                                                                                                                | 80                                                                                                                                                          |                                                                                                                                                                                                                                                                                                                                                           |
| 18     | 8                                                        | 144                                                       | 3,62                                                                                      | 90                                                                                                                                | 80                                                                                                                                                          |                                                                                                                                                                                                                                                                                                                                                           |
| 18     | 11                                                       | 198                                                       | 3,62                                                                                      | 150                                                                                                                               | 120                                                                                                                                                         |                                                                                                                                                                                                                                                                                                                                                           |
| 18     | 27                                                       | 486                                                       | 3,62                                                                                      | 400                                                                                                                               | 300                                                                                                                                                         |                                                                                                                                                                                                                                                                                                                                                           |
| 18     | 16                                                       | 288                                                       | 3,62                                                                                      | 180                                                                                                                               | 160                                                                                                                                                         |                                                                                                                                                                                                                                                                                                                                                           |
| 18     | 19                                                       | 342                                                       | 3,62                                                                                      | 220                                                                                                                               | 200                                                                                                                                                         |                                                                                                                                                                                                                                                                                                                                                           |
| 14     | 8                                                        | 112                                                       | 3,6                                                                                       | 60                                                                                                                                | 40                                                                                                                                                          |                                                                                                                                                                                                                                                                                                                                                           |
| 14     | 8                                                        | 112                                                       | 3,6                                                                                       | 60                                                                                                                                | 40                                                                                                                                                          |                                                                                                                                                                                                                                                                                                                                                           |
| 14     | 16                                                       | 224                                                       | 3,6                                                                                       | 120                                                                                                                               | 80                                                                                                                                                          |                                                                                                                                                                                                                                                                                                                                                           |
|        |                                                          |                                                           |                                                                                           |                                                                                                                                   |                                                                                                                                                             | 371                                                                                                                                                                                                                                                                                                                                                       |
|        | 18<br>18<br>18<br>18<br>18<br>18<br>18<br>18<br>14<br>14 | 18 8   18 8   18 11   18 27   18 16   18 19   14 8   14 8 | 18 8 144   18 8 144   18 11 198   18 27 486   18 16 288   18 19 342   14 8 112   14 8 112 | 18 8 144 3,62   18 8 144 3,62   18 11 198 3,62   18 27 486 3,62   18 16 288 3,62   18 19 342 3,62   18 19 342 3,62   14 8 112 3,6 | 18 8 144 3,62 90   18 8 144 3,62 90   18 11 198 3,62 150   18 27 486 3,62 400   18 16 288 3,62 180   18 19 342 3,62 220   14 8 112 3,6 60   14 8 112 3,6 60 | 18   8   144   3,62   90   80     18   8   144   3,62   90   80     18   8   144   3,62   90   80     18   8   144   3,62   90   80     18   11   198   3,62   150   120     18   27   486   3,62   400   300     18   16   288   3,62   180   160     18   19   342   3,62   220   200     14   8   112   3,6   60   40     14   8   112   3,6   60   40 |