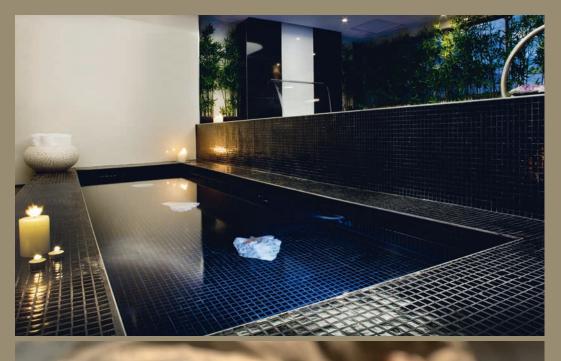

## DEVOTION JOURNEY SPA PACKAGE

The newlyweds will enjoy a complimentary Africology Devotion Journey spa package, including a steam session, 60 minute herbal oil massage, devotion shower, complimentary gifts and lunch on the Africology roof top deck.