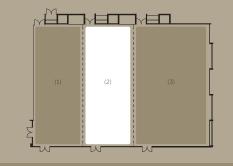

#### OPTIMA BALLROOM (1)

#### EXEMPLAR BALLROOM (2)

| 18L x 8W x 3.<br>144m² | 62H |    |
|------------------------|-----|----|
| BANQUET                |     | 90 |
| DANCEFLOOR             | 93  | 80 |

#### PARAGON BALLROOM (3)

| LENGTH | WIDTH                                                    | SQM                                                       | HEIGHT                                                                                    | BANQUET                                                                                                                           | DANCE FLOOR                                                                                                                                                 | TOTAL                                                                                                                                                                                                                                                                                                                                                     |
|--------|----------------------------------------------------------|-----------------------------------------------------------|-------------------------------------------------------------------------------------------|-----------------------------------------------------------------------------------------------------------------------------------|-------------------------------------------------------------------------------------------------------------------------------------------------------------|-----------------------------------------------------------------------------------------------------------------------------------------------------------------------------------------------------------------------------------------------------------------------------------------------------------------------------------------------------------|
| 18     | 8                                                        | 144                                                       | 3,62                                                                                      | 90                                                                                                                                | 80                                                                                                                                                          |                                                                                                                                                                                                                                                                                                                                                           |
| 18     | 8                                                        | 144                                                       | 3,62                                                                                      | 90                                                                                                                                | 80                                                                                                                                                          |                                                                                                                                                                                                                                                                                                                                                           |
| 18     | 11                                                       | 198                                                       | 3,62                                                                                      | 150                                                                                                                               | 120                                                                                                                                                         |                                                                                                                                                                                                                                                                                                                                                           |
| 18     | 27                                                       | 486                                                       | 3,62                                                                                      | 400                                                                                                                               | 300                                                                                                                                                         |                                                                                                                                                                                                                                                                                                                                                           |
| 18     | 16                                                       | 288                                                       | 3,62                                                                                      | 180                                                                                                                               | 160                                                                                                                                                         |                                                                                                                                                                                                                                                                                                                                                           |
| 18     | 19                                                       | 342                                                       | 3,62                                                                                      | 220                                                                                                                               | 200                                                                                                                                                         |                                                                                                                                                                                                                                                                                                                                                           |
| 14     | 8                                                        | 112                                                       | 3,6                                                                                       | 60                                                                                                                                | 40                                                                                                                                                          |                                                                                                                                                                                                                                                                                                                                                           |
| 14     | 8                                                        | 112                                                       | 3,6                                                                                       | 60                                                                                                                                | 40                                                                                                                                                          |                                                                                                                                                                                                                                                                                                                                                           |
| 14     | 16                                                       | 224                                                       | 3,6                                                                                       | 120                                                                                                                               | 80                                                                                                                                                          |                                                                                                                                                                                                                                                                                                                                                           |
|        |                                                          |                                                           |                                                                                           |                                                                                                                                   |                                                                                                                                                             | 371                                                                                                                                                                                                                                                                                                                                                       |
|        | 18<br>18<br>18<br>18<br>18<br>18<br>18<br>18<br>14<br>14 | 18 8   18 8   18 11   18 27   18 16   18 19   14 8   14 8 | 18 8 144   18 8 144   18 11 198   18 27 486   18 16 288   18 19 342   14 8 112   14 8 112 | 18 8 144 3,62   18 8 144 3,62   18 11 198 3,62   18 27 486 3,62   18 16 288 3,62   18 19 342 3,62   18 19 342 3,62   14 8 112 3,6 | 18 8 144 3,62 90   18 8 144 3,62 90   18 11 198 3,62 150   18 27 486 3,62 400   18 16 288 3,62 180   18 19 342 3,62 220   14 8 112 3,6 60   14 8 112 3,6 60 | 18   8   144   3,62   90   80     18   8   144   3,62   90   80     18   8   144   3,62   90   80     18   8   144   3,62   90   80     18   11   198   3,62   150   120     18   27   486   3,62   400   300     18   16   288   3,62   180   160     18   19   342   3,62   220   200     14   8   112   3,6   60   40     14   8   112   3,6   60   40 |