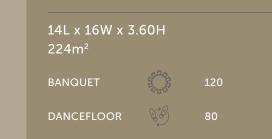

#### VERTEX CONFERENCE ROOM (1)

#### ZENITH CONFERENCE ROOM (2)

| 14L x 8W x 3.60H<br>112m² |                                                                                                                                                                                                                                                                                                                                                                                                                                                                                                                                                                                                                                                                                                                                                                                                                                                                                                                                                                                                                                                                                                                                                                                                                                                                                                                                                                                                                                                                                                                                                                                                                                                                                                                                                                                                                                                                                                                                                                                                                                                                                                                                |    |  |  |
|---------------------------|--------------------------------------------------------------------------------------------------------------------------------------------------------------------------------------------------------------------------------------------------------------------------------------------------------------------------------------------------------------------------------------------------------------------------------------------------------------------------------------------------------------------------------------------------------------------------------------------------------------------------------------------------------------------------------------------------------------------------------------------------------------------------------------------------------------------------------------------------------------------------------------------------------------------------------------------------------------------------------------------------------------------------------------------------------------------------------------------------------------------------------------------------------------------------------------------------------------------------------------------------------------------------------------------------------------------------------------------------------------------------------------------------------------------------------------------------------------------------------------------------------------------------------------------------------------------------------------------------------------------------------------------------------------------------------------------------------------------------------------------------------------------------------------------------------------------------------------------------------------------------------------------------------------------------------------------------------------------------------------------------------------------------------------------------------------------------------------------------------------------------------|----|--|--|
| BANQUET                   | Contraction of the second seco | 60 |  |  |
| DANCEFLOOR                | 83                                                                                                                                                                                                                                                                                                                                                                                                                                                                                                                                                                                                                                                                                                                                                                                                                                                                                                                                                                                                                                                                                                                                                                                                                                                                                                                                                                                                                                                                                                                                                                                                                                                                                                                                                                                                                                                                                                                                                                                                                                                                                                                             | 40 |  |  |

| LENGTH | WIDTH                                                    | SQM                                                       | HEIGHT                                                                                    | BANQUET                                                                                                                           | DANCE FLOOR                                                                                                                                                 | TOTAL                                                                                                                                                                                                                                                                                                                                                     |
|--------|----------------------------------------------------------|-----------------------------------------------------------|-------------------------------------------------------------------------------------------|-----------------------------------------------------------------------------------------------------------------------------------|-------------------------------------------------------------------------------------------------------------------------------------------------------------|-----------------------------------------------------------------------------------------------------------------------------------------------------------------------------------------------------------------------------------------------------------------------------------------------------------------------------------------------------------|
| 18     | 8                                                        | 144                                                       | 3,62                                                                                      | 90                                                                                                                                | 80                                                                                                                                                          |                                                                                                                                                                                                                                                                                                                                                           |
| 18     | 8                                                        | 144                                                       | 3,62                                                                                      | 90                                                                                                                                | 80                                                                                                                                                          |                                                                                                                                                                                                                                                                                                                                                           |
| 18     | 11                                                       | 198                                                       | 3,62                                                                                      | 150                                                                                                                               | 120                                                                                                                                                         |                                                                                                                                                                                                                                                                                                                                                           |
| 18     | 27                                                       | 486                                                       | 3,62                                                                                      | 400                                                                                                                               | 300                                                                                                                                                         |                                                                                                                                                                                                                                                                                                                                                           |
| 18     | 16                                                       | 288                                                       | 3,62                                                                                      | 180                                                                                                                               | 160                                                                                                                                                         |                                                                                                                                                                                                                                                                                                                                                           |
| 18     | 19                                                       | 342                                                       | 3,62                                                                                      | 220                                                                                                                               | 200                                                                                                                                                         |                                                                                                                                                                                                                                                                                                                                                           |
| 14     | 8                                                        | 112                                                       | 3,6                                                                                       | 60                                                                                                                                | 40                                                                                                                                                          |                                                                                                                                                                                                                                                                                                                                                           |
| 14     | 8                                                        | 112                                                       | 3,6                                                                                       | 60                                                                                                                                | 40                                                                                                                                                          |                                                                                                                                                                                                                                                                                                                                                           |
| 14     | 16                                                       | 224                                                       | 3,6                                                                                       | 120                                                                                                                               | 80                                                                                                                                                          |                                                                                                                                                                                                                                                                                                                                                           |
|        |                                                          |                                                           |                                                                                           |                                                                                                                                   |                                                                                                                                                             | 371                                                                                                                                                                                                                                                                                                                                                       |
|        | 18<br>18<br>18<br>18<br>18<br>18<br>18<br>18<br>14<br>14 | 18 8   18 8   18 11   18 27   18 16   18 19   14 8   14 8 | 18 8 144   18 8 144   18 11 198   18 27 486   18 16 288   18 19 342   14 8 112   14 8 112 | 18 8 144 3,62   18 8 144 3,62   18 11 198 3,62   18 27 486 3,62   18 16 288 3,62   18 19 342 3,62   18 19 342 3,62   14 8 112 3,6 | 18 8 144 3,62 90   18 8 144 3,62 90   18 11 198 3,62 150   18 27 486 3,62 400   18 16 288 3,62 180   18 19 342 3,62 220   14 8 112 3,6 60   14 8 112 3,6 60 | 18   8   144   3,62   90   80     18   8   144   3,62   90   80     18   8   144   3,62   90   80     18   8   144   3,62   90   80     18   11   198   3,62   150   120     18   27   486   3,62   400   300     18   16   288   3,62   180   160     18   19   342   3,62   220   200     14   8   112   3,6   60   40     14   8   112   3,6   60   40 |