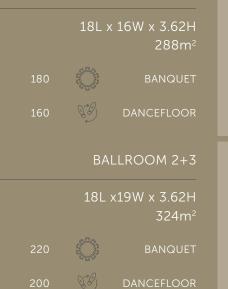

#### EXEMPLAR BALLROOM (2)

| 18L x 8W x 3.<br>144m² | 62H |    |
|------------------------|-----|----|
| BANQUET                |     | 90 |
| DANCEFLOOR             | 93  | 80 |

#### PARAGON BALLROOM (3)

| LENGTH | WIDTH                                                    | SQM                                                       | HEIGHT                                                                                    | BANQUET                                                                                                                           | DANCE FLOOR                                                                                                                                                 | TOTAL                                                                                                                                                                                                                                                                                                                                                     |
|--------|----------------------------------------------------------|-----------------------------------------------------------|-------------------------------------------------------------------------------------------|-----------------------------------------------------------------------------------------------------------------------------------|-------------------------------------------------------------------------------------------------------------------------------------------------------------|-----------------------------------------------------------------------------------------------------------------------------------------------------------------------------------------------------------------------------------------------------------------------------------------------------------------------------------------------------------|
| 18     | 8                                                        | 144                                                       | 3,62                                                                                      | 90                                                                                                                                | 80                                                                                                                                                          |                                                                                                                                                                                                                                                                                                                                                           |
| 18     | 8                                                        | 144                                                       | 3,62                                                                                      | 90                                                                                                                                | 80                                                                                                                                                          |                                                                                                                                                                                                                                                                                                                                                           |
| 18     | 11                                                       | 198                                                       | 3,62                                                                                      | 150                                                                                                                               | 120                                                                                                                                                         |                                                                                                                                                                                                                                                                                                                                                           |
| 18     | 27                                                       | 486                                                       | 3,62                                                                                      | 400                                                                                                                               | 300                                                                                                                                                         |                                                                                                                                                                                                                                                                                                                                                           |
| 18     | 16                                                       | 288                                                       | 3,62                                                                                      | 180                                                                                                                               | 160                                                                                                                                                         |                                                                                                                                                                                                                                                                                                                                                           |
| 18     | 19                                                       | 342                                                       | 3,62                                                                                      | 220                                                                                                                               | 200                                                                                                                                                         |                                                                                                                                                                                                                                                                                                                                                           |
| 14     | 8                                                        | 112                                                       | 3,6                                                                                       | 60                                                                                                                                | 40                                                                                                                                                          |                                                                                                                                                                                                                                                                                                                                                           |
| 14     | 8                                                        | 112                                                       | 3,6                                                                                       | 60                                                                                                                                | 40                                                                                                                                                          |                                                                                                                                                                                                                                                                                                                                                           |
| 14     | 16                                                       | 224                                                       | 3,6                                                                                       | 120                                                                                                                               | 80                                                                                                                                                          |                                                                                                                                                                                                                                                                                                                                                           |
|        |                                                          |                                                           |                                                                                           |                                                                                                                                   |                                                                                                                                                             | 371                                                                                                                                                                                                                                                                                                                                                       |
|        | 18<br>18<br>18<br>18<br>18<br>18<br>18<br>18<br>14<br>14 | 18 8   18 8   18 11   18 27   18 16   18 19   14 8   14 8 | 18 8 144   18 8 144   18 11 198   18 27 486   18 16 288   18 19 342   14 8 112   14 8 112 | 18 8 144 3,62   18 8 144 3,62   18 11 198 3,62   18 27 486 3,62   18 16 288 3,62   18 19 342 3,62   18 19 342 3,62   14 8 112 3,6 | 18 8 144 3,62 90   18 8 144 3,62 90   18 11 198 3,62 150   18 27 486 3,62 400   18 16 288 3,62 180   18 19 342 3,62 220   14 8 112 3,6 60   14 8 112 3,6 60 | 18   8   144   3,62   90   80     18   8   144   3,62   90   80     18   8   144   3,62   90   80     18   8   144   3,62   90   80     18   11   198   3,62   150   120     18   27   486   3,62   400   300     18   16   288   3,62   180   160     18   19   342   3,62   220   200     14   8   112   3,6   60   40     14   8   112   3,6   60   40 |