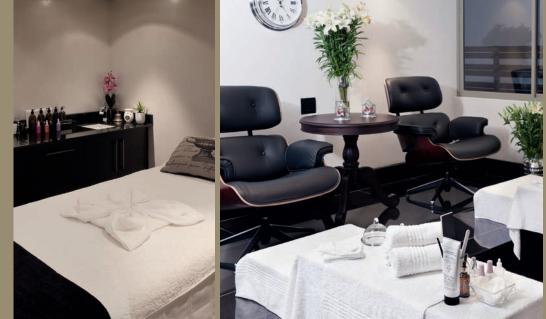

## DEVOTION JOURNEY SPA PACKAGE

The newlyweds will enjoy a complimentary Africology Devotion Journey spa package, including a steam session, 60 minute herbal oil massage, devotion shower, complimentary gifts and lunch on the Africology roof top deck.