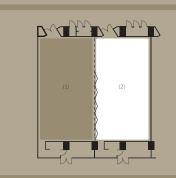

#### OPTIMA BALLROOM (1)

#### EXEMPLAR BALLROOM (2)

| 18L x 8W x 3.<br>144m² | 62H |    |
|------------------------|-----|----|
| BANQUET                |     | 90 |
| DANCEFLOOR             | 93  | 80 |