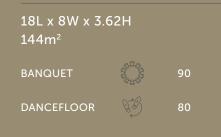

#### EXEMPLAR BALLROOM (2)

| 18L x 8W x 3.<br>144m² | 62H |    |
|------------------------|-----|----|
| BANQUET                |     | 90 |
| DANCEFLOOR             | 93  | 80 |

| LENGTH | WIDTH                                                    | SQM                                                       | HEIGHT                                                                                    | BANQUET                                                                                                                           | DANCE FLOOR                                                                                                                                                 | TOTAL                                                                                                                                                                                                                                                                                                                                                     |
|--------|----------------------------------------------------------|-----------------------------------------------------------|-------------------------------------------------------------------------------------------|-----------------------------------------------------------------------------------------------------------------------------------|-------------------------------------------------------------------------------------------------------------------------------------------------------------|-----------------------------------------------------------------------------------------------------------------------------------------------------------------------------------------------------------------------------------------------------------------------------------------------------------------------------------------------------------|
| 18     | 8                                                        | 144                                                       | 3,62                                                                                      | 90                                                                                                                                | 80                                                                                                                                                          |                                                                                                                                                                                                                                                                                                                                                           |
| 18     | 8                                                        | 144                                                       | 3,62                                                                                      | 90                                                                                                                                | 80                                                                                                                                                          |                                                                                                                                                                                                                                                                                                                                                           |
| 18     | 11                                                       | 198                                                       | 3,62                                                                                      | 150                                                                                                                               | 120                                                                                                                                                         |                                                                                                                                                                                                                                                                                                                                                           |
| 18     | 27                                                       | 486                                                       | 3,62                                                                                      | 400                                                                                                                               | 300                                                                                                                                                         |                                                                                                                                                                                                                                                                                                                                                           |
| 18     | 16                                                       | 288                                                       | 3,62                                                                                      | 180                                                                                                                               | 160                                                                                                                                                         |                                                                                                                                                                                                                                                                                                                                                           |
| 18     | 19                                                       | 342                                                       | 3,62                                                                                      | 220                                                                                                                               | 200                                                                                                                                                         |                                                                                                                                                                                                                                                                                                                                                           |
| 14     | 8                                                        | 112                                                       | 3,6                                                                                       | 60                                                                                                                                | 40                                                                                                                                                          |                                                                                                                                                                                                                                                                                                                                                           |
| 14     | 8                                                        | 112                                                       | 3,6                                                                                       | 60                                                                                                                                | 40                                                                                                                                                          |                                                                                                                                                                                                                                                                                                                                                           |
| 14     | 16                                                       | 224                                                       | 3,6                                                                                       | 120                                                                                                                               | 80                                                                                                                                                          |                                                                                                                                                                                                                                                                                                                                                           |
|        |                                                          |                                                           |                                                                                           |                                                                                                                                   |                                                                                                                                                             | 371                                                                                                                                                                                                                                                                                                                                                       |
|        | 18<br>18<br>18<br>18<br>18<br>18<br>18<br>18<br>14<br>14 | 18 8   18 8   18 11   18 27   18 16   18 19   14 8   14 8 | 18 8 144   18 8 144   18 11 198   18 27 486   18 16 288   18 19 342   14 8 112   14 8 112 | 18 8 144 3,62   18 8 144 3,62   18 11 198 3,62   18 27 486 3,62   18 16 288 3,62   18 19 342 3,62   18 19 342 3,62   14 8 112 3,6 | 18 8 144 3,62 90   18 8 144 3,62 90   18 11 198 3,62 150   18 27 486 3,62 400   18 16 288 3,62 180   18 19 342 3,62 220   14 8 112 3,6 60   14 8 112 3,6 60 | 18   8   144   3,62   90   80     18   8   144   3,62   90   80     18   8   144   3,62   90   80     18   8   144   3,62   90   80     18   11   198   3,62   150   120     18   27   486   3,62   400   300     18   16   288   3,62   180   160     18   19   342   3,62   220   200     14   8   112   3,6   60   40     14   8   112   3,6   60   40 |