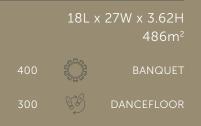

#### PARAGON BALLROOM (3)

| LENGTH | WIDTH                                                    | SQM                                                       | HEIGHT                                                                                    | BANQUET                                                                                                                           | DANCE FLOOR                                                                                                                                                 | TOTAL                                                                                                                                                                                                                                                                                                                                                     |
|--------|----------------------------------------------------------|-----------------------------------------------------------|-------------------------------------------------------------------------------------------|-----------------------------------------------------------------------------------------------------------------------------------|-------------------------------------------------------------------------------------------------------------------------------------------------------------|-----------------------------------------------------------------------------------------------------------------------------------------------------------------------------------------------------------------------------------------------------------------------------------------------------------------------------------------------------------|
| 18     | 8                                                        | 144                                                       | 3,62                                                                                      | 90                                                                                                                                | 80                                                                                                                                                          |                                                                                                                                                                                                                                                                                                                                                           |
| 18     | 8                                                        | 144                                                       | 3,62                                                                                      | 90                                                                                                                                | 80                                                                                                                                                          |                                                                                                                                                                                                                                                                                                                                                           |
| 18     | 11                                                       | 198                                                       | 3,62                                                                                      | 150                                                                                                                               | 120                                                                                                                                                         |                                                                                                                                                                                                                                                                                                                                                           |
| 18     | 27                                                       | 486                                                       | 3,62                                                                                      | 400                                                                                                                               | 300                                                                                                                                                         |                                                                                                                                                                                                                                                                                                                                                           |
| 18     | 16                                                       | 288                                                       | 3,62                                                                                      | 180                                                                                                                               | 160                                                                                                                                                         |                                                                                                                                                                                                                                                                                                                                                           |
| 18     | 19                                                       | 342                                                       | 3,62                                                                                      | 220                                                                                                                               | 200                                                                                                                                                         |                                                                                                                                                                                                                                                                                                                                                           |
| 14     | 8                                                        | 112                                                       | 3,6                                                                                       | 60                                                                                                                                | 40                                                                                                                                                          |                                                                                                                                                                                                                                                                                                                                                           |
| 14     | 8                                                        | 112                                                       | 3,6                                                                                       | 60                                                                                                                                | 40                                                                                                                                                          |                                                                                                                                                                                                                                                                                                                                                           |
| 14     | 16                                                       | 224                                                       | 3,6                                                                                       | 120                                                                                                                               | 80                                                                                                                                                          |                                                                                                                                                                                                                                                                                                                                                           |
|        |                                                          |                                                           |                                                                                           |                                                                                                                                   |                                                                                                                                                             | 371                                                                                                                                                                                                                                                                                                                                                       |
|        | 18<br>18<br>18<br>18<br>18<br>18<br>18<br>18<br>14<br>14 | 18 8   18 8   18 11   18 27   18 16   18 19   14 8   14 8 | 18 8 144   18 8 144   18 11 198   18 27 486   18 16 288   18 19 342   14 8 112   14 8 112 | 18 8 144 3,62   18 8 144 3,62   18 11 198 3,62   18 27 486 3,62   18 16 288 3,62   18 19 342 3,62   18 19 342 3,62   14 8 112 3,6 | 18 8 144 3,62 90   18 8 144 3,62 90   18 11 198 3,62 150   18 27 486 3,62 400   18 16 288 3,62 180   18 19 342 3,62 220   14 8 112 3,6 60   14 8 112 3,6 60 | 18   8   144   3,62   90   80     18   8   144   3,62   90   80     18   8   144   3,62   90   80     18   8   144   3,62   90   80     18   11   198   3,62   150   120     18   27   486   3,62   400   300     18   16   288   3,62   180   160     18   19   342   3,62   220   200     14   8   112   3,6   60   40     14   8   112   3,6   60   40 |