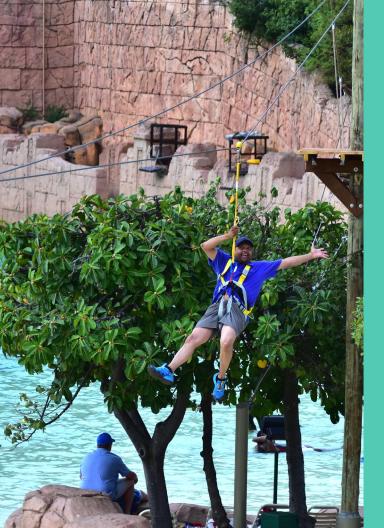

# GO TO THE EXTREME!! ZIP 2000

THE ORIGINAL EXTREME ZIP SLIDE......RIDE THE ONE THAT STARTED IT ALL!

Operating at Sun City Resort since 2004, the Zip 2000 is still one of the world's longest Ziplines. Stretching at a lengthy 2 kilometers, starting and a height of 280 meters, and reaching average speeds of 120 km/h; it is a definite bucket list item for all thrill seekers.

We operate 4 sessions per day from Tuesdays to Sundays with a maximum of 12 sliders and 4 spectators per session. We do offer customised packages for groups and corporate clients. Children must be taller than 1.4m and must be accompanied by an adult. The weight limit is 200kg for a single or tandem flight.