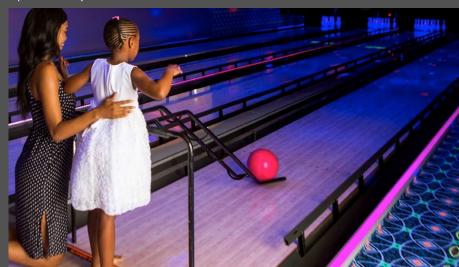

### TEN-PIN BOWLING

Have some time to spare? Challenge your family, friends, or colleagues to a memorable game of ten-pin bowling which promises hours of fun, laughter, and excitement. Our ten-pin bowling offers

10 Brunswick lanes, paired with ultraviolet lighting, background music, and Supersport channels that are played throughout the day.

Location: **Situated inside Sun Central**Operating Times: 11h00 – 23h30
Contact Details: 014 557 3304