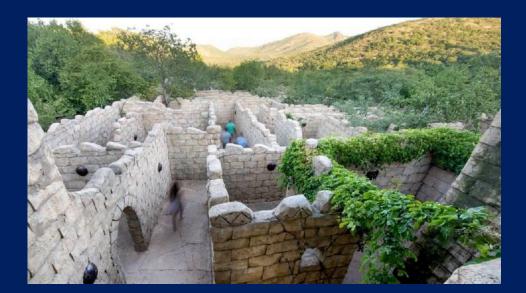

# THE MAZE OF THE LOST CITY

The Maze of the Lost City welcomes adventurers of all ages and the best part? Entrance is completely free! As you conquer the twists and turns, make sure to visit the Candy Shop situated at the top of the Maze, a delightful treat for kids and adults alike.

Whether you're seeking an exciting family outing or a unique adventure with friends, The Maze at Sun City promises an unforgettable experience

Open: 09h00 -18h00 (daily)

Entrance Fee – Free for all adults and kids