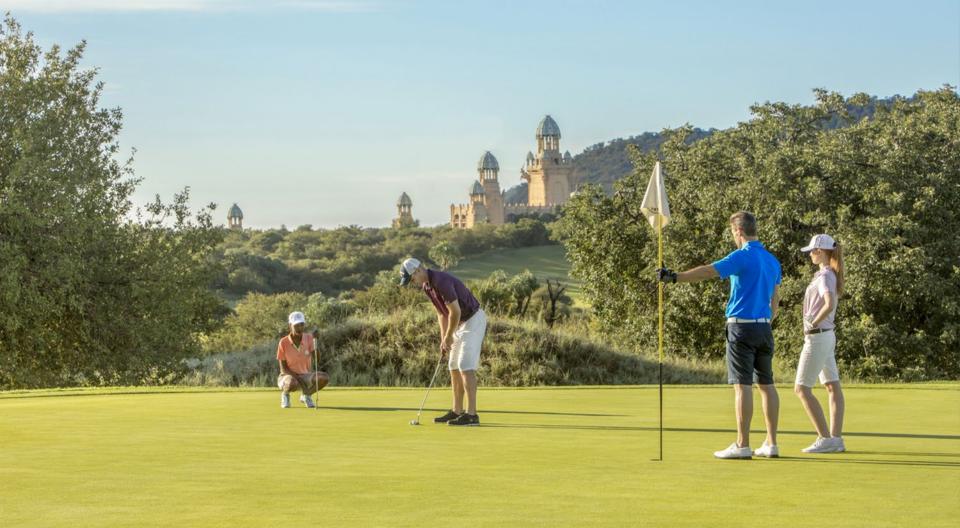

# The Lost City Golf Course

Another Gary Player design, this eye-pleasing 18-hole par-72 course has a state-of-the-art clubhouse and a water hazard at the 13th hole with real Nile crocodiles and spectacular views of The Palace.

# Gary Player golf course

This world-renowned golf course, designed by golf legend Gary Player, is home to the annual Nedbank Golf Challenge.

It is easy to see why the 18-hole par-72 walking-only championship course is a well-loved favourite among golf enthusiasts.