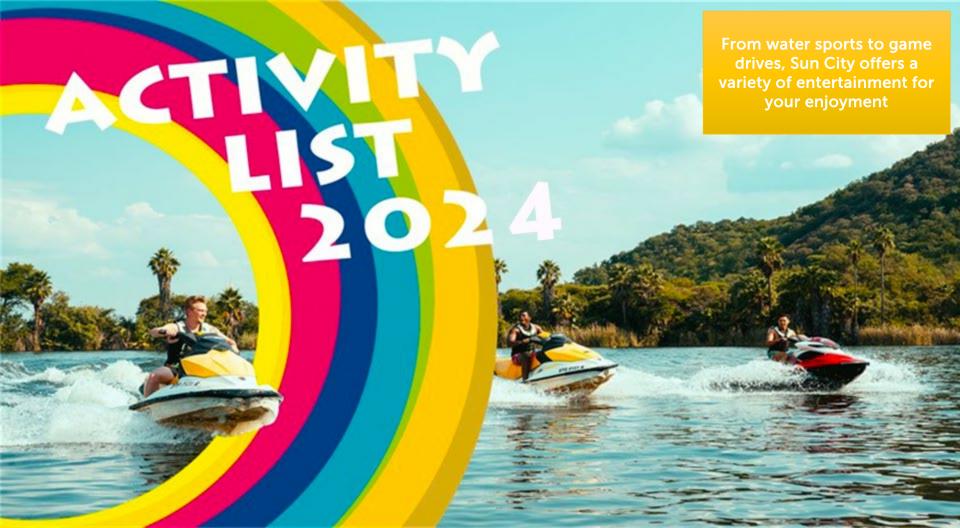

# WATERWORLD

Show off your adventurous side with a wide selection of water sports at your disposal. Ride a wave with a jet ski, have an elevated experience by parasailing or watch the sunset on a sundowner cruise. If you'd prefer to stay out of the water, you can enjoy a range of activities around the lake too.