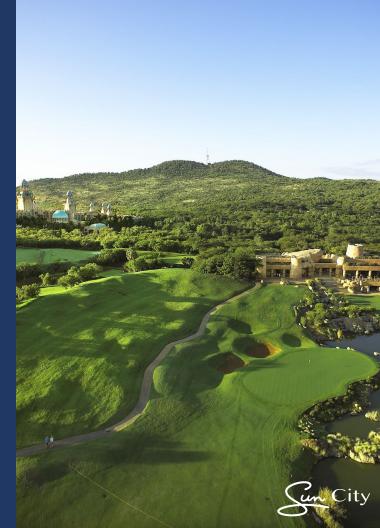

# The Lost City Golf Course

Another Gary Player design, this eye-pleasing 18-hole par-72 course has a state-of-the-art clubhouse and a water hazard at the 13th hole with real Nile crocodiles and spectacular views of The Palace.

# Gary Player golf course

This world-renowned golf course, designed by golf legend Gary Player, is home to the annual Nedbank Golf Challenge.

It is easy to see why the 18-hole par-72 walking-only championship course is a well-loved favourite among golf enthusiasts.