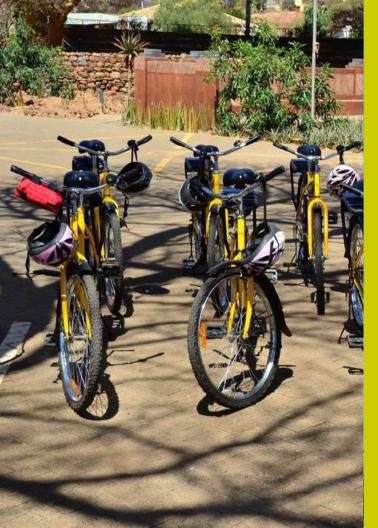

# Moruleng

This exciting tour takes you to four Bakgatla heritage sites combined with a bike ride through the village. It includes breakfast at Tshilong, a local shebeen/tuckshop, where you'll learn about traditional food preparation, and concludes at TT's, a home restaurant. There is a slight adventure as the route takes you to different landscapes.

# **Mountain Biking**

The mountain bike route consists of rocky terrain, rivulets, and mountainous terrain that is not too steep.

The route covers a distance of 9.7km through a private game park situated in the Sun City Resort bordering the Pilanesberg National Park.

It is a 700-ha reserve with plenty of wildlife such as wildebeest, impala, sable, zebra, giraffe, warthogs, nyala, kudu, and much more, not forgetting all the smaller creatures, critters, and birdlife.