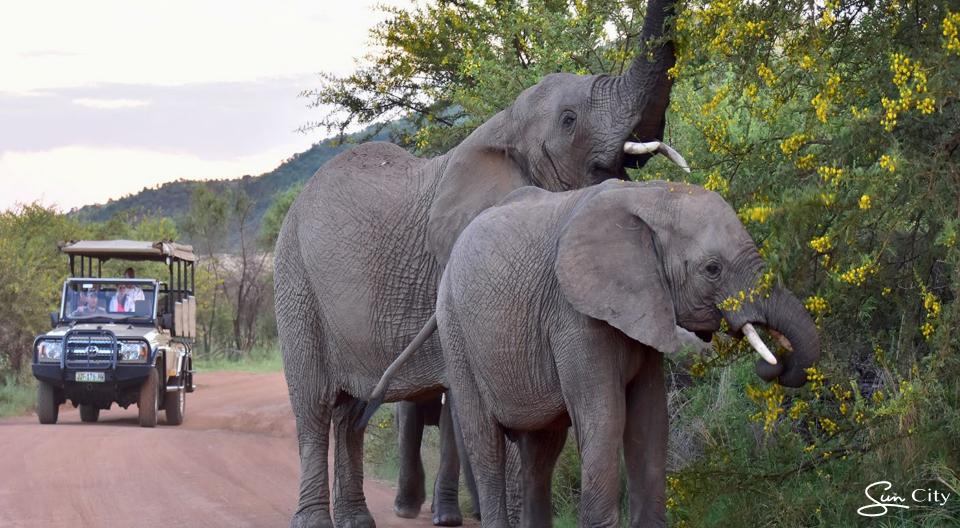

### MANKWE GAMETRACKERS

Whether you're looking to do hot air balloon, go on a game drive, or go quad biking, Mankwe Gametrackers gives you the opportunity to do it all.

# **Group Game Drives**

Group: Privatised 20 - 450 pax R780 pp

Game Drive + Lunch (6 hours) R1 880pp

(min 20 people)

# Transfer to Letsatsing or Botsalanong Boma (return)

min: 20 pax

R185 pp

Individual: Non-privatised (3 hours)

**Scheduled Game Drive** 

Adult R850 pp
Under 16 R425 pp