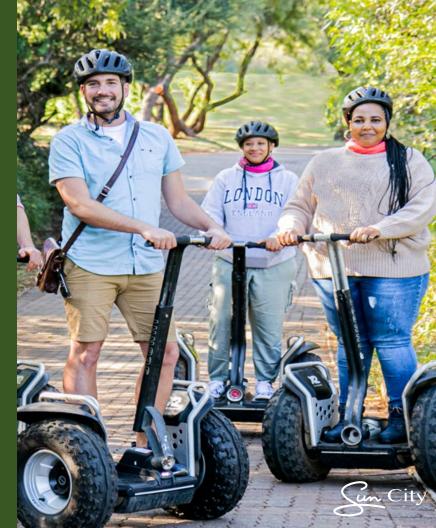

### **SEGWAY GUIDED TOURS**

Enjoy a customized guided tour of Sun City's world-renowned, Gary Player Golf Course or see the live Crocodile Hazard on the Lost City Golf Course while gliding effortlessly on a Segway. Operating a Segway requires no previous experience and is a fun way to explore the sights and surroundings of this true African resort. Perfect for groups, team buildings, and individuals with flexibility and custom packages from mini-games to amazing races. Combine Segway Guided Tours with any other activity for a unique experience.

(Lake Glide R400 pp (+/-1 hour)

Times: 10h00, 12h00, 14h00 and 16h00

Crocodile Pit Glide R450 pp (+/-1 hour)

Time: 10h00, 12h00, 14h00 and 16h00

Segway Multi-terrain Adventure Glide R650 pp (+/-2 hours)

Times: 09h00