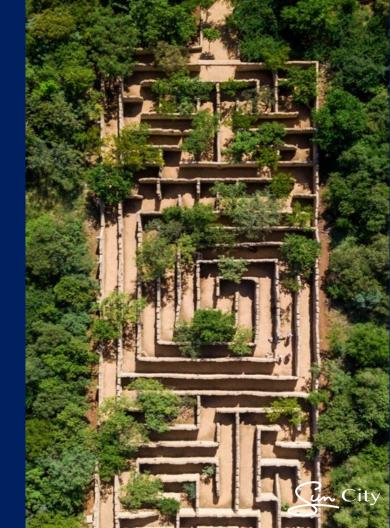

# THE MAZE OF THE LOST CITY

The Maze of the Lost City welcomes adventurers of all ages and the best part? Entrance is completely free! As you conquer the twists and turns, make sure to visit the Candy Shop situated at the top of the Maze, a delightful treat for kids and adults alike.

Whether you're seeking an exciting family outing or a unique adventure with friends, The Maze at Sun City promises an unforgettable experience

Open: 09h00 -18h00 (daily)

Entrance Fee – Free for all adults and kids