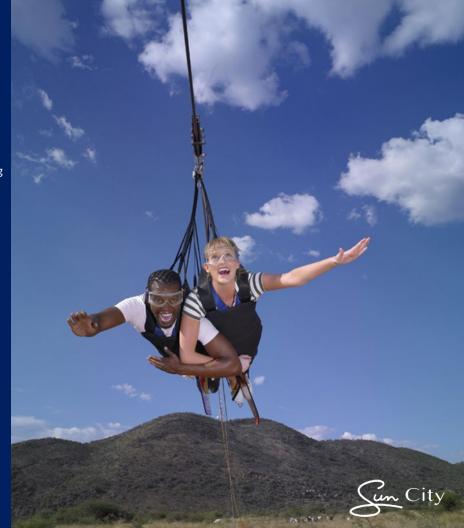

# GO TO THE EXTREME!! ZIP 2000

THE ORIGINAL EXTREME ZIP SLIDE......RIDE THE ONE THAT STARTED IT ALL!

Operating at Sun City Resort since 2004, the Zip 2000 is still one of the world's longest Ziplines. Stretching at a lengthy 2 kilometers, starting and a height of 280 meters, and reaching average speeds of 120 km/h; it is a definite bucket list item for all thrill seekers.

We operate 4 sessions per day from Tuesdays to Sundays with a maximum of 12 sliders and 4 spectators per session. We do offer customised packages for groups and corporate clients. Children must be taller than 1.4m and must be accompanied by an adult. The weight limit is 200kg for a single or tandem flight.