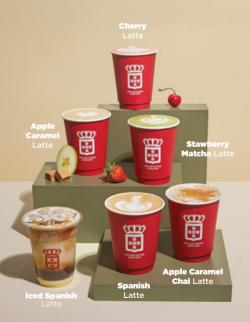

### CAFFÈ

|                                                                          | SOLO     | мисно    | GRANDÈ  |
|--------------------------------------------------------------------------|----------|----------|---------|
| ESPRESSO                                                                 |          |          |         |
| Single<br>Double                                                         | 25<br>29 | -        | -       |
| AMERICANO                                                                | 30       | 36       | 43      |
| CORTADO                                                                  | 30       | 30       | 43      |
| Single                                                                   | 33       | _        | _       |
| Double                                                                   | 37       | -        | -       |
| CAPPUCCINO                                                               | 34       | 40       | 46      |
| FLAT WHITE  Double shot                                                  | 37       | -        | -       |
| CAFFÈ LATTE                                                              |          |          |         |
| Single shot<br>Double shot                                               | -        | 37<br>40 | -<br>43 |
|                                                                          | -        |          | 43      |
| Double shot, condensed milk & steamed milk                               | -        | 54       | -       |
| FLAVOURED LATTES                                                         | 42       | 48       | 54      |
| Caffè latte with syrup                                                   |          |          |         |
| Vanilla, Hazelnut or Caramel                                             |          |          |         |
| CHERRY LATTE  Double shot, cherry white chocolate  powder & steamed milk | -        | 56       | 63      |
| MAPPLE CARAMEL                                                           |          |          |         |
| Double shot, apple caramel powder & steamed milk                         | -        | 56       | 63      |
| BULLET                                                                   | 42       | -        | -       |
| Double shot, milk & coconut oil                                          |          |          |         |
| BOMBA ENERGIA (iii)  Triple shot cappuccino                              | -        | 46       | -       |
| CON PANNA  Double shot with a dash of hot water topped with cream        | 46       | -        | -       |
| DIRTY CHAI                                                               | -        | 48       | 54      |
| CAFFÈ MOCHA Add white choc for R6                                        | -        | 49       | 56      |

### **HOT DRINKS**

(see selection in-store)

|                                                               | SOLO | мисно | GRANDÈ |
|---------------------------------------------------------------|------|-------|--------|
| RED CAPPUCCINO®                                               | -    | 44    | 49     |
| CHAI LATTE                                                    | -    | 46    | 52     |
| SEA SALT<br>CARAMEL LATTE                                     | 44   | 49    | 54     |
| APPLE CARAMEL CHAI LATTE                                      | 45   | 50    | 55     |
| LOTUS BISCOFF® LATTE Biscoff Add a single shot of espresso R8 | -    | 59    | 68     |
| HOT CHOCOLATE                                                 | 42   | 47    | 52     |
| LEMON IMMUNITEA<br>Lemon, ginger & turmeric tea               | -    | 42    | -      |
| CLASSIC TEA Ceylon or Rooibos                                 | -    | 29    | -      |
| SPECIALITY TEA 100% loose leaf teas                           | -    | 37    | -      |

No charge

55 62

| MATCHA        |
|---------------|
|               |
| MATCHA I ATTF |

| TITAL CITY CALLE                                                                   | 72 | 40 | 32 |
|------------------------------------------------------------------------------------|----|----|----|
| ICED MATCHA LATTE Served over ice                                                  | -  | 46 | 52 |
| HOT STRAWBERRY MATCHA LATTE Creamy matcha blend with fruit and strawberry puree    | 49 | 56 | 63 |
| ICED STRAWBERRY<br>MATCHA LATTE<br>Served over ice with fruity<br>strawberry puree | -  | 55 | 62 |
| MATCHA FRIO Blended with ice & a hint of vanilla                                   | -  | 55 | 62 |