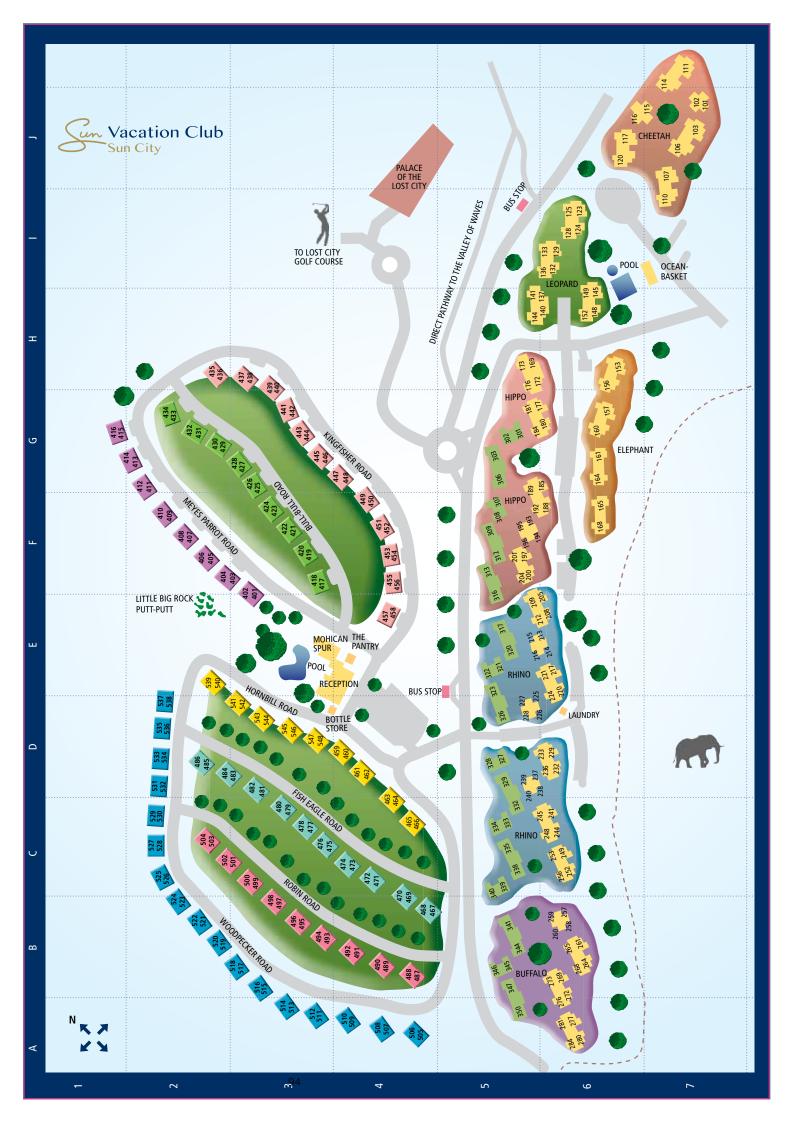

#### **ACCOMMODATION**

- **BUSH BUNGALOWS**
- **CABANAS**
- **CASCADES**
- SUN CITY HOTEL
- SUN VACATION CLUB
- THE PALACE