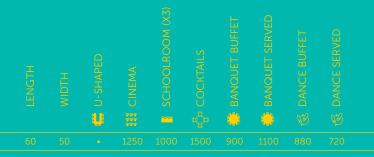

# THE SUN CITY CONVENTION CENTRE

| MEETING ROOMS<br>CONFIGURATIONS<br>SUN CITY CONVENTION CENTRE                                | LENGTH | WIDTH | AREA    | HEIGHT |
|----------------------------------------------------------------------------------------------|--------|-------|---------|--------|
| THE LEGEND MEETING ROOM CLUSTER                                                              |        |       |         |        |
| Chawa                                                                                        | 7,40   | 4,88  | 36,08   | 2,885  |
| Konza                                                                                        | 7,40   | 4,86  | 35,93   | 2,885  |
| Kratan                                                                                       | 12,39  | 8,47  | 104,89  | 2,885  |
| Samo                                                                                         | 8,20   | 5,84  | 47,86   | 2,885  |
| Shandru                                                                                      | 8,20   | 4,49  | 36,82   | 2,885  |
| Mur                                                                                          | 9,57   | 5,65  | 54,13   | 2,885  |
| THE SUN STONE MEETING ROOM CLUSTER                                                           |        |       |         |        |
| Zebe                                                                                         | 6,15   | 6,23  | 38,33   | 2,885  |
| Sena                                                                                         | 6,15   | 6,23  | 38,33   | 2,885  |
| Zebe and Sena                                                                                | 12,30  | 6,23  | 76,67   | 2,885  |
| Manica                                                                                       | 12,32  | 6,06  | 74,71   | 2,885  |
| Lupata                                                                                       | 12,21  | 8,34  | 101,84  | 2,885  |
| Sofala                                                                                       | 8,26   | 5,84  | 48,22   | 2,885  |
| Zimbas                                                                                       | 8,37   | 4,54  | 37,98   | 2,885  |
| THE JOURNEY MEETING ROOM CLUSTER                                                             | 0,07   | .,    |         |        |
| Monomotapa - Executive Boardroom                                                             | 12,65  | 5,85  | 74,01   | 2,885  |
| Baratu                                                                                       | 6,90   | 5,05  | 34,89   | 2,885  |
| Inzer - Auditorium                                                                           | 13,95  | 6,80  | 94,86   | 0      |
| Shukan - Auditorium                                                                          | 14,78  | 7,75  | 114,52  | 0      |
| THE THREE SCROLLS MEETING ROOM CLUSTER                                                       | 14,70  | 7,75  | 114,32  |        |
|                                                                                              | 5,80   | 5,80  | 33,64   | 2,885  |
| Rajun                                                                                        |        |       |         |        |
| Linus                                                                                        | 5,61   | 6,22  | 34,89   | 2,885  |
| Juveni                                                                                       | 5,73   | 6,22  | 35,64   | 2,885  |
| Linus and Juveni                                                                             | 11,34  | 6,22  | 70,53   | 2,885  |
| WARRIORS HALL (The Warriors Hall venue cannot be split into 3 independent venues it can only |        |       |         | 4.075  |
| Warriors Hall 1                                                                              | 12,98  | 21,59 | 280,24  | 4,875  |
| Warriors Hall 2                                                                              | 12,00  | 21,59 | 259,08  | 4,875  |
| Warriors Hall 3                                                                              | 15,94  | 21,59 | 344,14  | 4,875  |
| Warriors Hall 1 and 2                                                                        | 24,98  | 21,59 | 539,32  | 4,875  |
| Warriors Hall 2 and 3                                                                        | 27,94  | 21,59 | 603,22  | 4,875  |
| Warriors Hall 1, 2 and 3                                                                     | 40,92  | 21,59 | 883,46  | 4,875  |
| KINGS BALLROOM                                                                               |        |       |         |        |
| Kings Ballroom 1                                                                             | 19,70  | 29,40 | 579,18  | 5,64   |
| Kings Ballroom 2                                                                             | 29,70  | 29,40 | 873,18  | 5,64   |
| Kings Ballroom 1 and 2                                                                       | 49,40  | 29,40 | 1452,36 | 5,64   |
| SEERS COURT                                                                                  |        |       |         |        |
| Seers Court 1                                                                                | 12,34  | 16,56 | 204,35  | 5,64   |
| Seers Court 2                                                                                | 12,34  | 16,56 | 204,35  | 5,64   |
| Seers Court 1 and 2                                                                          | 24,68  | 16,56 | 408,70  | 5,64   |
| Multipurpose Venue                                                                           | 32,15  | 25,87 | 831,62  | 4,00   |
| SUN ARENA (SUPERBOWL)                                                                        |        |       |         |        |
| Sun Arena (Superbowl)                                                                        | 58     | 40    | 2200    | •      |
| SUN PARK                                                                                     |        |       |         |        |
| Sun Park                                                                                     | 60     | 50    | 2000    | 3,8    |
| The Green House                                                                              | 50     | 45    | 1800    | 3,8    |