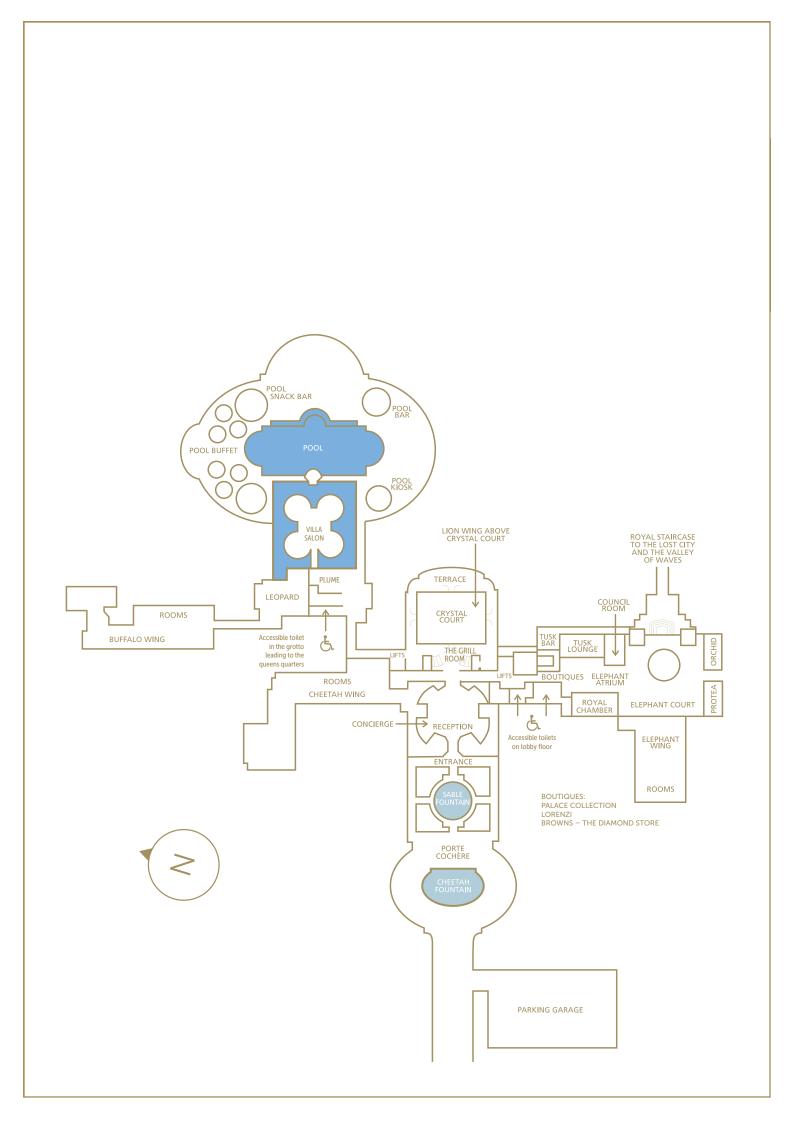

uarter of the Lost City, is perfect for an elegant event with minimal fuss. The venue opens onto the terrace and The Palace gardens.
- The outdoor Wind Chime Chapel, situated adjacent to The Palace and the Lost City Golf Course, lends itself to a relaxed feel.
- Situated at the highest point of The Lost City and overlooking the resort, The King's Tower offers wide views of the Pilanesberg Nature Reserve.
- The Crocodile Lounge opens onto a terrace and overlooks the Lost City Golf Course, lending a spacious feel to the occasion. Functions only on request and approval of management. Furniture

Whatever your choice of venue or style of the occasion, The Palace will take care of all the details while you take care of business.

CONTACT

Tel: 014 557 4307

Email: scevents@suninternational.con



## THE PALACE ACCOMMODATION

| IN | -R | OC  | M          |
|----|----|-----|------------|
| FΑ | CI | LIT | <b>IFS</b> |

Electronic Safe Hairdryer International Direct Dial

Tea and Coffee making facilities Telephone Satellite TV Universal Adaptor Socket

## ROOM CONFIGURATION

| TWN | Luxury Twin Room                 | 15: |
|-----|----------------------------------|-----|
| FAX | Superior Luxury Family Room      | 55  |
| PAF | Accessible Family Room           |     |
| LUX | Superior Luxury Room             | 78  |
| LPF | Superior Luxury Pool-facing Room | 35  |
| SUJ | Junior Suite                     | 6   |
| SUP | Superior Suite                   | 6   |
|     | Presidential Suite               |     |
|     | Total rooms                      | 33  |

## THE PALACE ROOM CAPACIT