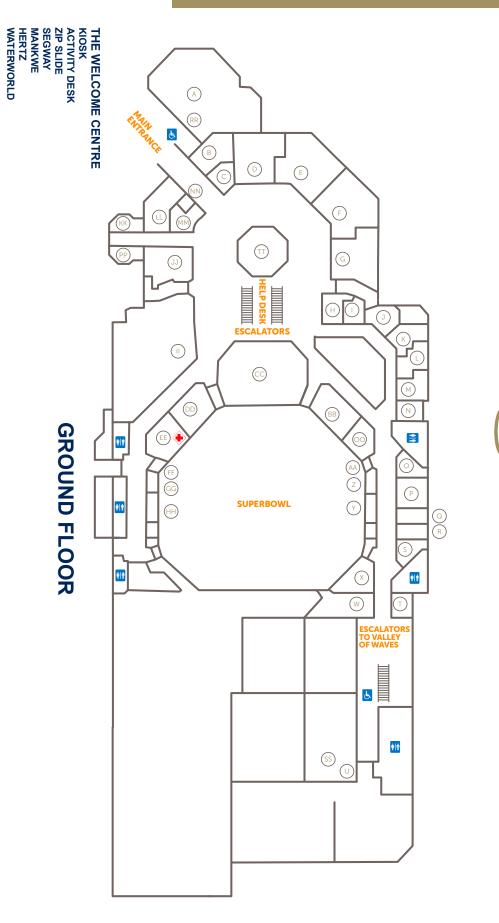

# SUN CENTRAL MAP

# **SUN CENTRAL**

#### SUN CENTRAL

As part of Sun City's massive renovations, the much-loved Entertainment Centre has been revamped and relaunched as Sun Central. From exciting stores and delectable restaurants to world-class conferencing venues, Sun Central unleashes a new era of entertainment.

Located on the upper level of Sun Central, you'll discover the Sun City Convention Centre. It offers an exceptional variety of banqueting and conference venues combined with entertainment for a large number of delegates.