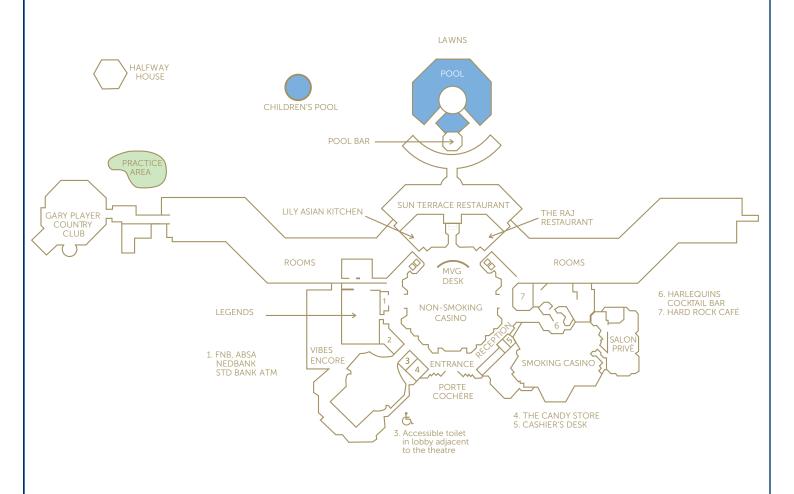

11h00

Please note that there is a 16h00 release cal

on all non-confirmed bookings

Tel: 014 557 5840

Email: scevents@suninternational.com



# WHERE TO STAY SUN CITY HOTEL

## IT'S TIME FOR EXHILARATION

Located in the heart of Sun City, Sun City hotel was the first hotel to be built on the resort.

This 4-star accommodation is the 'always on' hub of the resort. Situated alongside the world-famous Gary Player Golf Course. The hotel consists of 340 rooms facing the pool and the Sun City lake.

Sun City hotel boasts a range of magnificent conference facilities and meeting rooms with convenient access to all of Sun City's exciting activities that'll make your event more than a business trip.

CONTACT

Tel: 014 557 5110

Email: scevents@suninternational.com

# WHERE TO STAY SUN CITY HOTEL



## SUN CITY HOTEL ACCOMMODATION

| IN-R        | C | $\circ$ | M   |
|-------------|---|---------|-----|
| <b>FACI</b> | L | ΙTΙ     | IES |

24-hour In-room Dining Air Conditioning Electronic Safe

Hairdryer International Direct Dial

Mini Bar

Tea and Coffee making facilities

Telephone Satellite TV

Universal Adaptor Socket

Valet

Voltage 220V

WiFi

Writing Desk

#### ROOM CONFIGURATION

| TWN | Luxury Twin Room                         | 120 |
|-----|------------------------------------------|-----|
| FAM | Luxury Family Room                       | 85  |
| FAX | Superior Luxury Family Room              | 53  |
| LUX | Superior Luxury Room                     | 20  |
| GLX | Ground Floor Superior Luxury Room        | 14  |
| GFX | Ground Floor Superior Luxury Family Room | 36  |
| S