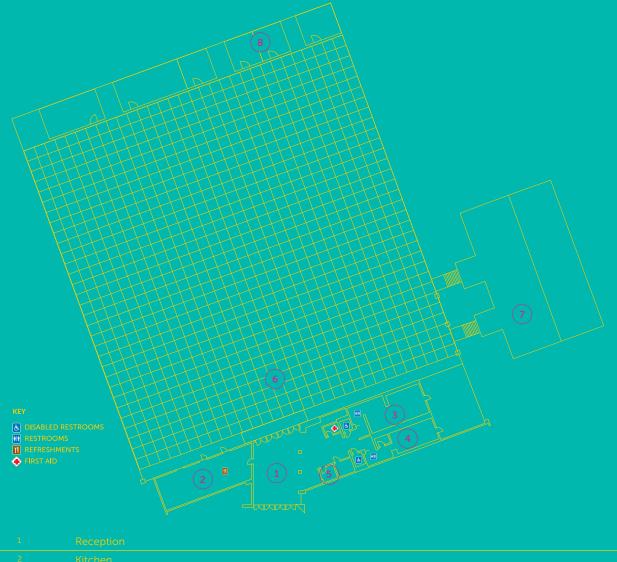

# THE SUN CITY CONVENTION CENTRE

| MEETING ROOMS<br>CONFIGURATIONS<br>SUN CITY CONVENTION CENTRE                                | LENGTH | WIDTH | AREA    | HEIGHT |
|----------------------------------------------------------------------------------------------|--------|-------|---------|--------|
| THE LEGEND MEETING ROOM CLUSTER                                                              |        |       |         |        |
| Chawa                                                                                        | 7,40   | 4,88  | 36,08   | 2,885  |
| Konza                                                                                        | 7,40   | 4,86  | 35,93   | 2,885  |
| Kratan                                                                                       | 12,39  | 8,47  | 104,89  | 2,885  |
| Samo                                                                                         | 8,20   | 5,84  | 47,86   | 2,885  |
| Shandru                                                                                      | 8,20   | 4,49  | 36,82   | 2,885  |
| Mur                                                                                          | 9,57   | 5,65  | 54,13   | 2,885  |
| THE SUN STONE MEETING ROOM CLUSTER                                                           |        |       |         |        |
| Zebe                                                                                         | 6,15   | 6,23  | 38,33   | 2,885  |
| Sena                                                                                         | 6,15   | 6,23  | 38,33   | 2,885  |
| Zebe and Sena                                                                                | 12,30  | 6,23  | 76,67   | 2,885  |
| Manica                                                                                       | 12,32  | 6,06  | 74,71   | 2,885  |
| Lupata                                                                                       | 12,21  | 8,34  | 101,84  | 2,885  |
| Sofala                                                                                       | 8,26   | 5,84  | 48,22   | 2,885  |
| Zimbas                                                                                       | 8,37   | 4,54  | 37,98   | 2,885  |
| THE JOURNEY MEETING ROOM CLUSTER                                                             | 0,07   | .,    |         |        |
| Monomotapa - Executive Boardroom                                                             | 12,65  | 5,85  | 74,01   | 2,885  |
| Baratu                                                                                       | 6,90   | 5,05  | 34,89   | 2,885  |
| Inzer - Auditorium                                                                           | 13,95  | 6,80  | 94,86   | 0      |
| Shukan - Auditorium                                                                          | 14,78  | 7,75  | 114,52  | 0      |
| THE THREE SCROLLS MEETING ROOM CLUSTER                                                       | 14,70  | 7,75  | 114,32  |        |
|                                                                                              | 5,80   | 5,80  | 33,64   | 2,885  |
| Rajun                                                                                        |        |       |         |        |
| Linus                                                                                        | 5,61   | 6,22  | 34,89   | 2,885  |
| Juveni                                                                                       | 5,73   | 6,22  | 35,64   | 2,885  |
| Linus and Juveni                                                                             | 11,34  | 6,22  | 70,53   | 2,885  |
| WARRIORS HALL (The Warriors Hall venue cannot be split into 3 independent venues it can only |        |       |         | 4.075  |
| Warriors Hall 1                                                                              | 12,98  | 21,59 | 280,24  | 4,875  |
| Warriors Hall 2                                                                              | 12,00  | 21,59 | 259,08  | 4,875  |
| Warriors Hall 3                                                                              | 15,94  | 21,59 | 344,14  | 4,875  |
| Warriors Hall 1 and 2                                                                        | 24,98  | 21,59 | 539,32  | 4,875  |
| Warriors Hall 2 and 3                                                                        | 27,94  | 21,59 | 603,22  | 4,875  |
| Warriors Hall 1, 2 and 3                                                                     | 40,92  | 21,59 | 883,46  | 4,875  |
| KINGS BALLROOM                                                                               |        |       |         |        |
| Kings Ballroom 1                                                                             | 19,70  | 29,40 | 579,18  | 5,64   |
| Kings Ballroom 2                                                                             | 29,70  | 29,40 | 873,18  | 5,64   |
| Kings Ballroom 1 and 2                                                                       | 49,40  | 29,40 | 1452,36 | 5,64   |
| SEERS COURT                                                                                  |        |       |         |        |
| Seers Court 1                                                                                | 12,34  | 16,56 | 204,35  | 5,64   |
| Seers Court 2                                                                                | 12,34  | 16,56 | 204,35  | 5,64   |
| Seers Court 1 and 2                                                                          | 24,68  | 16,56 | 408,70  | 5,64   |
| Multipurpose Venue                                                                           | 32,15  | 25,87 | 831,62  | 4,00   |
| SUN ARENA (SUPERBOWL)                                                                        |        |       |         |        |
| Sun Arena (Superbowl)                                                                        | 58     | 40    | 2200    | •      |
| SUN PARK                                                                                     |        |       |         |        |
| Sun Park                                                                                     | 60     | 50    | 2000    | 3,8    |
| The Green House                                                                              | 50     | 45    | 1800    | 3,8    |