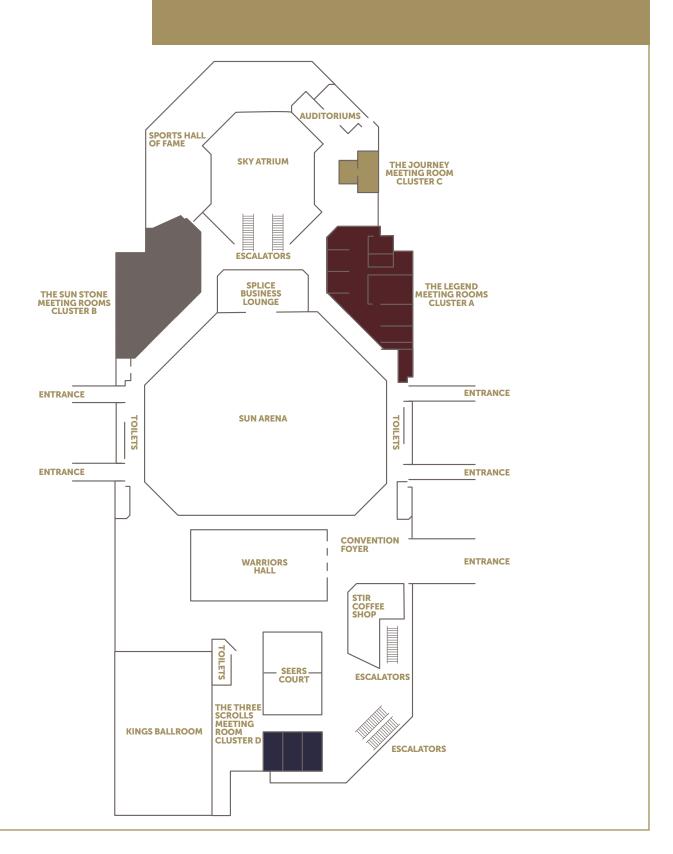

# SUN CENTRAL MAP

# **SUN CENTRAL**

Located on the upper level of Sun Central, you'll discover the Sun City Convention Centre. It offers an exceptional variety of banqueting and conference venues combined with entertainment for a large number of delegates.