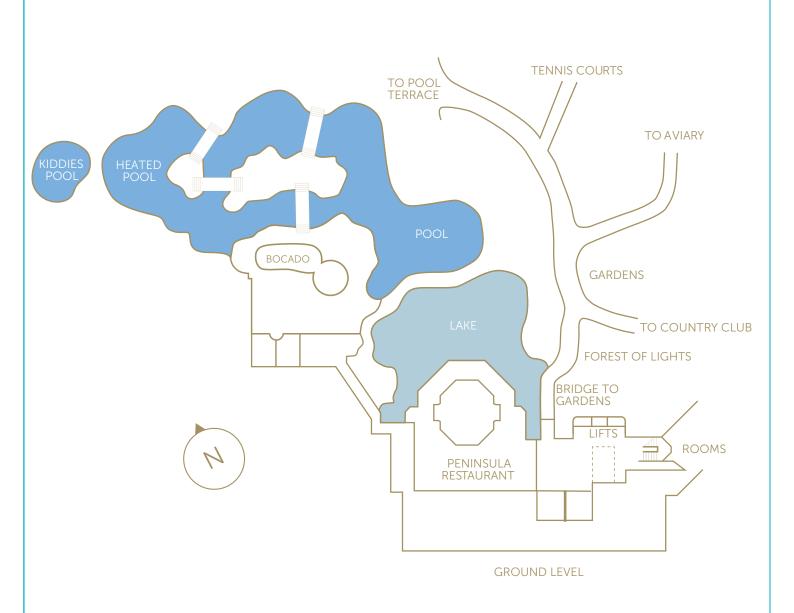

g Chanel

## THE PALACE FACILITIES

## SPORTS & RECREATION

## THE PALACE **FACILITIES**

CHILDREN

Playground Playroom

HOW FAR

Drive – Walk –

**TRANSPORT** 

NORMAL PEAK PERIODS

CHECK-IN/OUT TIMES

Check-in from: 14h00 Check-out by: 11h00 Please note that there is a 16h00 release call



# WHERE TO STAY CASCADES

TAKE SOME TIME FOR PEACE & QUIET

Named for the waterfalls and calming pools that trickle throughout the property, the 5-star Cascades is surrounded by lush scenery and exquisite luxury. Offering 241 elegant rooms, Cascades is an oasis of calm when you've had a busy day. Guests have convenient access to all the conferencing facilities and adventurous activities Sun City has to offer.

CONTACT

Tel: 014 557 5840

Email: scevents@suninternational.com

# WHERE TO STAY CASCADES



## CASCADES ACCOMMODATION

## IN-ROOM FACILITIES

24-hour In-room Dining Air Conditioning Electronic Safe

Hairdryer

International Direct Dial

Mini Ba

Tea and Coffee making facilities

Telephone

Universal Adaptor Socket

Valet

Voltage 220V

WiFi

Writing Desk

#### ROOM CONFIGURATION

| TWN | Luxury Twin Room             | 97 |
|-----|------------------------------|----|
| FAM | Luxury Family Room           | 61 |
| LUX | Superior Luxury Room         | 39 |
| FAX | Superior Luxury Family Room  | 17 |
| SUI | Luxury Suite                 |    |
| CUX | Superior Luxury with Balcony | 15 |
| SUG | Garden Suite                 |    |
| SPE | Peacock Suite                |    |
| SUF | Flamingo Suite               |    |
| SUH | Heron Suite                  |    |
| PAF | Accessible Fami