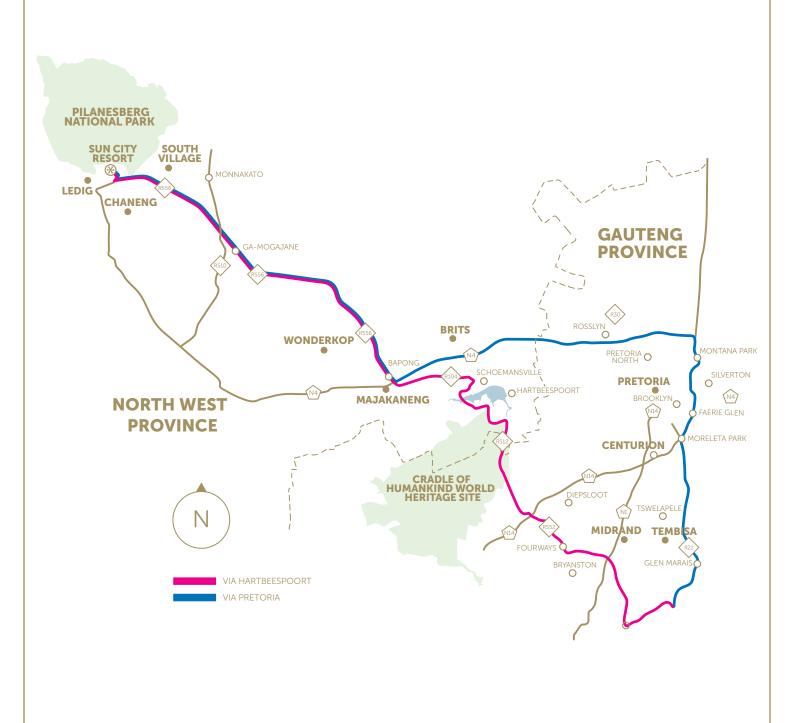

# RECOMMENDED ROUTES TO AND FROM SUN CITY

MAP 2

# RECOMMENDED ROUTES TO AND FROM SUN CITY

# MAP 2

### TO SUN CITY FROM O.R. TAMBO VIA PRETORIA

- Head southwest on O.R. Tambo Airport Road
- Turn left toward Exit 46
- Slight left onto the R21 N ramp to City Centre/Kempton Park/Pretoria
- Merge onto R21
- Take exit 134 for N1 N toward Polokwane
- Continue on the ramp and merge onto N1. continue for 22.2km
- Take exit 156 to merge onto N4 toward Rustenburg, continue for 63.6km
- Take exit toward R556
- Turn right onto R556, continue for 76.1km
- Sun City will be on the right.

## TO SUN CITY FROM O.R. TAMBO VIA JOHANNESBURG

- Head southwest on O.R. Tambo Airport Road
- Turn left toward Exit 46
- Take exit 46 on the right to merge onto R24 toward Johannesburg
- Take the exit onto R24, continue for 1.7km
- Take exit 113 for N3 S/N12 toward M2 Kimberley/Germiston/Durban
- Keep right at the fork, follow signs for N3
- Turn left onto N3, continue for 15km
- Continue onto N1 Western Bypass for 7.7km
- Take exit 95 toward R511
- Slight right onto William Nicol Drive
- Take the ramp onto Witkoppen Road
- Turn right onto Cedar Avenue, continue for 4.5km
- Continue onto 6th Road/R552 for 4.1km
- Turn left onto R114/R552
- Take first right onto 6th Road/R552
- Turn right onto Malibongwe Drive/R512 and follow for 20.5km
- Turn left to stay on R512
- Continue on R512 for 9.1km
- Turn left onto R104, continue for 16.2km
- Take the exit toward R556
- Turn right onto R556, continue for 76,1km
- Sun City will be on the right.