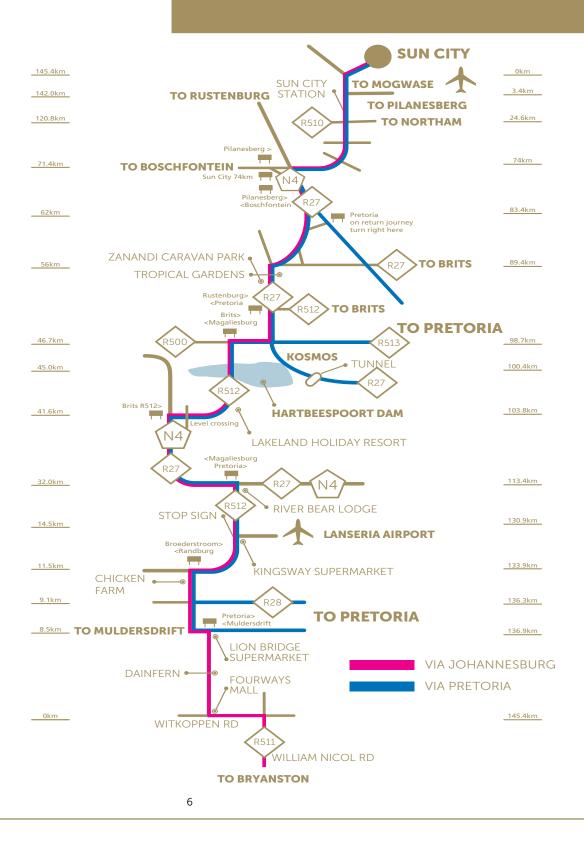

# RECOMMENDED ROUTES TO AND FROM SUN CITY

MAP 1

# RECOMMENDED ROUTES TO AND FROM SUN CITY

# MAP 1

### TO SUN CITY FROM JOHANNESBURG

- Travel north along William Nicol Drive to Fourways intersection at Witkoppen Road.
- Turn left into Witkoppen Road passing Fourways Mall on your right.
- At the first set of traffic lights turn right into Cedar Avenue.
- Proceed for 8.5km to T-junction.
- Turn left and take first right-hand turn.
- Proceed 2km to T-junction, passing over R28 freeway.
- Turn right at the T-junction into the R512.
- Carry on until the next T-junction (R27) passing Lanseria Airport turnoff.
- Turn left on the R512 to Magaliesburg.
   9.4km further on, turn right (R512) towards Brits.
- Cross the railway line and onto the bridge over Hartbeespoort Dam, at the T-junction turn right (R512) to Brits.
- Travel to a major 4-way stop.
- Turn left towards Brits and Rustenburg.
   Pass the first turn-off to Brits.
- Travel straight on, passing Tropical Gardens on the right.
- Pass the R27 road on the right and the signboard: Sun City 89km.
- Travel straight on for approximately 10km until you reach signboards:
   Sun City 79km.
- Turn right and cross over the highway, and you are on the direct road to Sun City.

# TO SUN CITY FROM PRETORIA

- Select N4, R27, R514 or R513 to the 4-way stop intersection just beyond the tunnel at Hartbeespoort Dam.
- Follow directions from this intersection as detailed on this route map.

#### FROM SUN CITY

- Leaving Sun City, turn left and travel the direct route for 79km.
- At the T-junction, turn left and travel towards the Hartbeespoort Dam for approximately 15km to the major 4-way stop.
- Turn right. Travel 5km and turn left. Proceed past the chicken farm on your right.
- Cross over the (R28) freeway to the T-junction. Turn left then first right and proceed to the Fourways Mall.