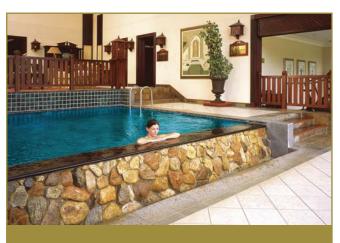

# Relax and Rejuvenate

Set in tranquil gardens overlooking the golf course, the Spa is a haven of peace and gently efficiency, with a rim flow indoor swimming pool overlooking rolling grass and mountains through roof high glass. A special touch is the soothing music that comes from the rocks in the beautifully manicured gardens leading to the front door.

Overlooking the Royal Swazi Sun Golf Course with its magnificent mountain views, the Spa too sets the scene for the ultimate experience in rest and relaxation. Highly qualified therapists specialize in a range of stress-relief, beauty and slimming therapies. Facilities at the Spa include a gymnasium with cardiovascular exercise equipment as well as circuit training equipment.