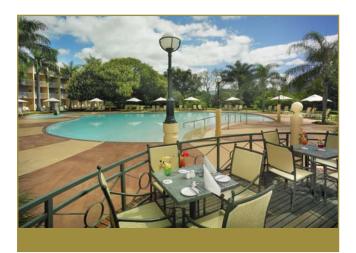

The Terrace Restaurant, overlooking the Royal Swazi Spa pool, offers a lavish breakfast, lunch and dinner, with emphasis on dishes cooked on order at the buffet. Or relax by the pool and enjoy a cocktail at the Pool Bar.