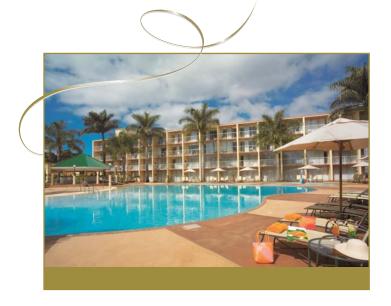

The Terrace Restaurant, overlooking the Royal Swazi Spa pool, offers a lavish breakfast, lunch and dinner, with emphasis on dishes cooked on order at the buffet. Or relax by the pool and enjoy a cocktail at the Pool Bar.