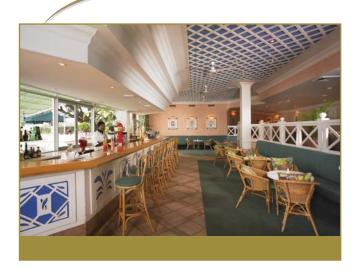

The Terrace Restaurant, overlooking the Royal Swazi Spa pool, offers a lavish breakfast, lunch and dinner, with emphasis on dishes cooked on order at the buffet. Or relax by the pool and enjoy a cocktail at the Pool Bar.

Planters Grill is a warm and intimate à la carte restaurant and bar, the ideal place to enjoy grills, curries and a variety of prawn dishes.

## Restaurants and Bars

| Casino Bar             | • |   |
|------------------------|---|---|
| Country Club Bar       | • |   |
| llanga Restaurant      |   | • |
| Planters Bar           | • |   |
| Planters Restaurant    | • |   |
| Pool Bar               | • | • |
| The Sportsman's Bar    |   | • |
| The Terrace Restaurant | • |   |